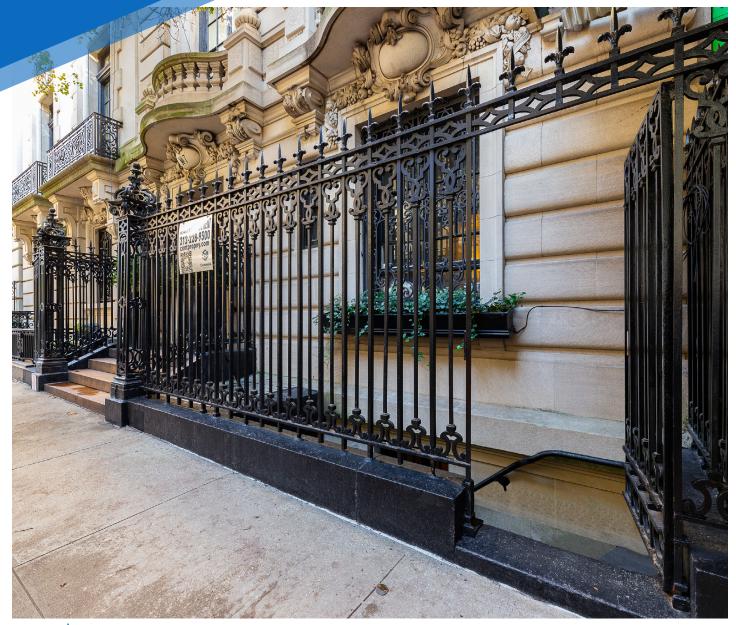

EAST 75TH STREET LENOX HILL, NYC Between Fifth & Madison Avenues

**APPROXIMATE SIZE** 500 SF

**ASKING RENT** 

\$3,500/Month

**TERM** 10 Years

**FRONTAGE** 20 FT

**POSSESSION** 

**Immediate** 

### **COMMENTS**

- Newly renovated step-down space
- · Private bathroom
- · Perfect for a private office or studio
- Less than a block away from Central Park
- · High foot traffic area in the heart of the UES