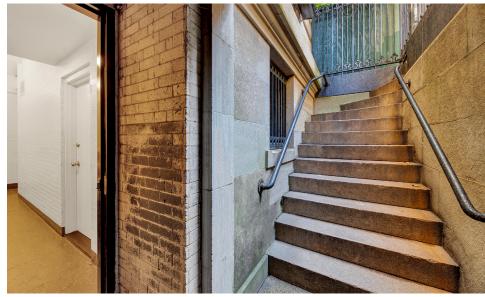

EAST 75TH STREET LENOX HILL, NYC Between Fifth & Madison Avenues

**APPROXIMATE SIZE** 500 SF

**ASKING RENT** 

\$3,500/Month

**TERM** 10 Years

**FRONTAGE** 20 FT

**POSSESSION** 

**Immediate** 

### **COMMENTS**

- Newly renovated step-down space
- · Private bathroom
- · Perfect for a private office or studio
- Less than a block away from Central Park
- · High foot traffic area in the heart of the UES