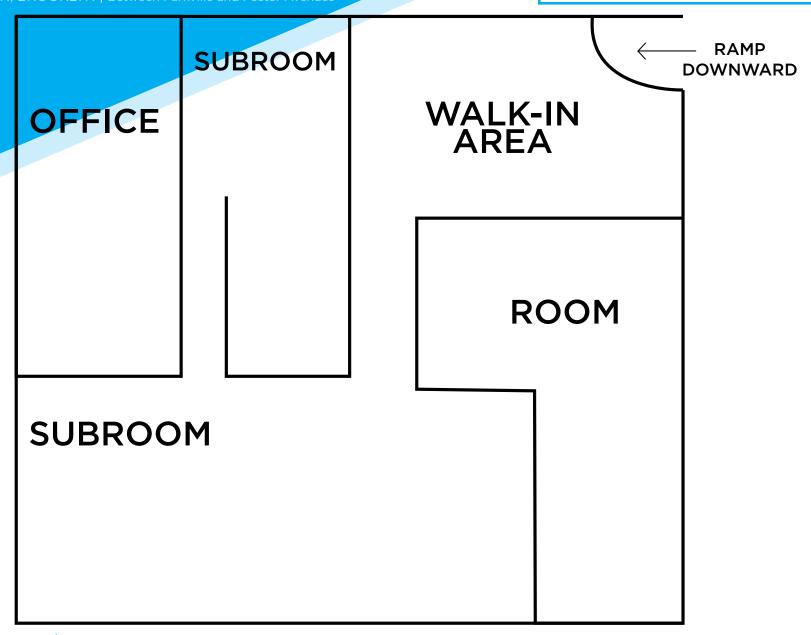

## APPROXIMATE SIZE

Lower Level: 1,500 SF

**ASKING RENT** Upon Request POSSESSION Immediate

**TERM**Negotiable

FRONTAGE

40 FT

### **COMMENTS**

- Free time offered for renovation
- Wheelchair accessible
- · Two large offices
- Kitchen & 2 bathrooms
- Waiting & reception area
- Dense residential population