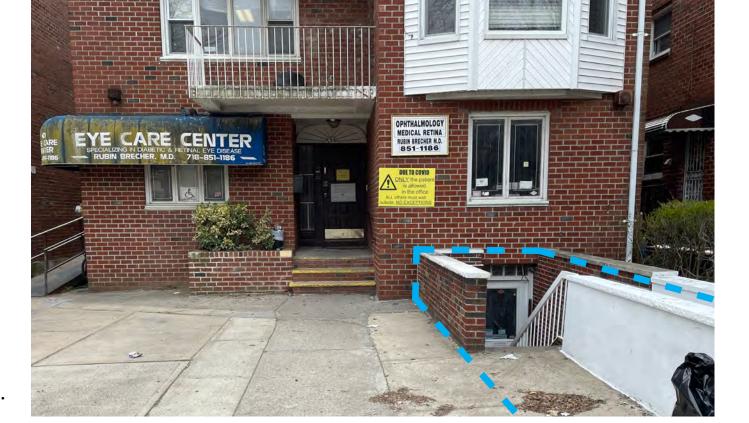

# 736 OCEAN PARKWAY KENSINGTON, BROOKYLN

Between Parkville & Foster Avenues

### **COMMENTS**

- Free time offered for renovation
- Wheelchair accessible
- · Two large offices
- Kitchen & 2 bathrooms
- Waiting & reception area
- Dense residential population