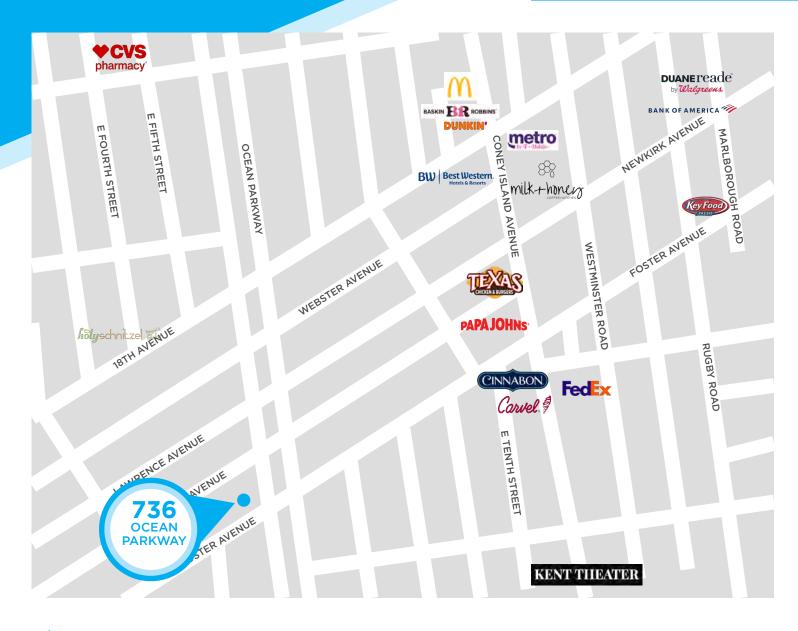

### **NEIGHBORS**

Kent Theatre • CVS Pharmacy • Papa John's • Key Food • Milk and Honey Café • McDonald's • Cinnabon • Dunkin' • Carvel