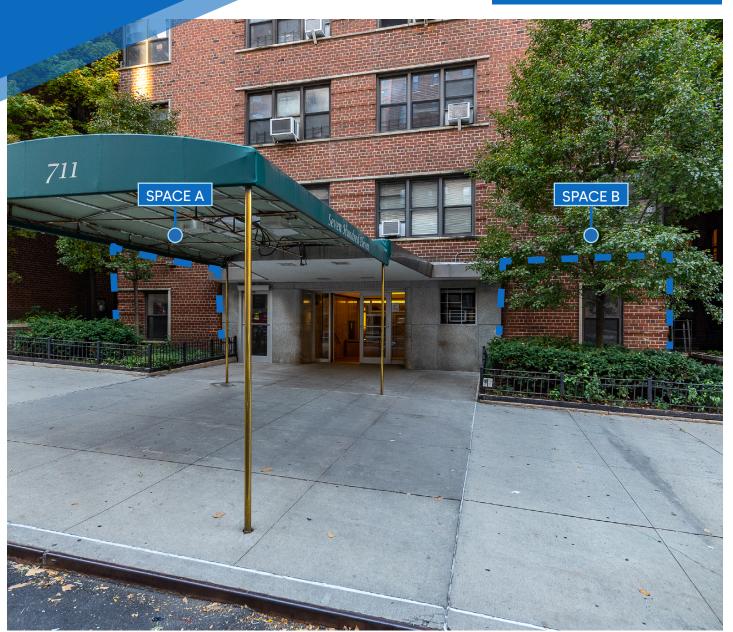

# 711 WEST END AVENUE **UPPER WEST SIDE, NYC**

Between West 94<sup>th</sup> & 95<sup>th</sup> Streets

**APPROXIMATE SIZE** Space A: 1,000 SF Space B: 1,200 SF

**ASKING RENT** \$60 PSF Reduced \$55 PSF

POSSESSION Immediate

NFORMATION TERM Negotiable FRONTAGE 15 FT

#### COMMENTS

- Spaces to be delivered in white-box condition
- · Perfect for medical or private office uses
- · Across the street from P.S. 075 Emily Dickinson School
- Prime high foot traffic area on West End Avenue