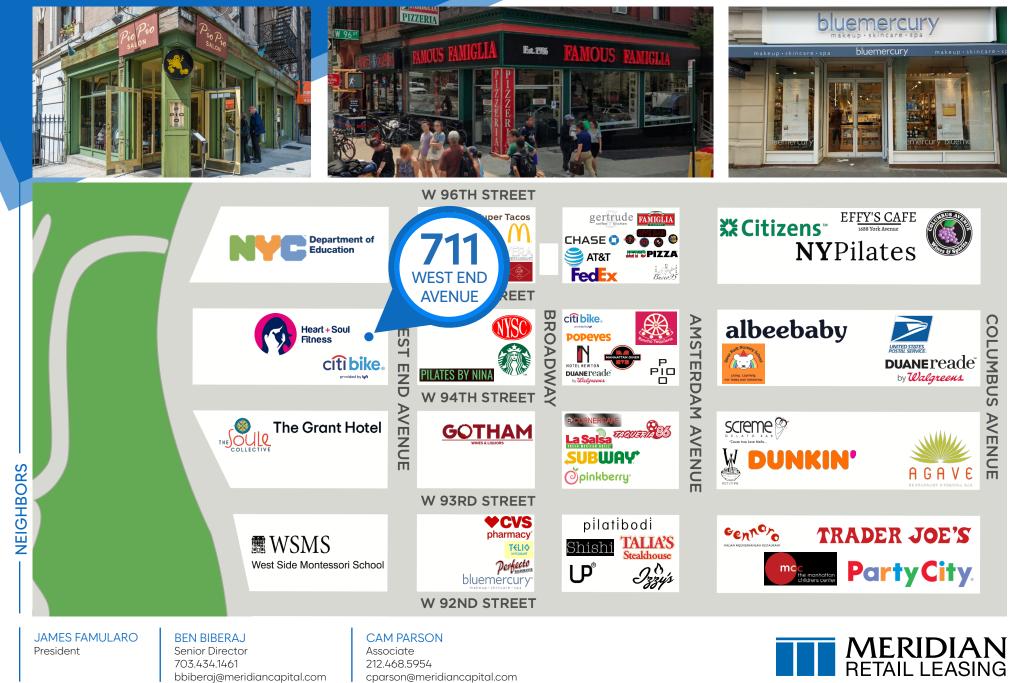

#### **NEIGHBORS**

<u>а</u>

- Dagon Heart + Soul Fitness Pilates by Nina • Manhattan Diner • Carmine's Italian Retaurant • Virgil's Real BBQ • NYSC • Starbucks
- ROPERTY Famiglia Pizzeria • Pio Pio • Pinkberry • Plum Viatnamese Restaurant • Paris Baguette