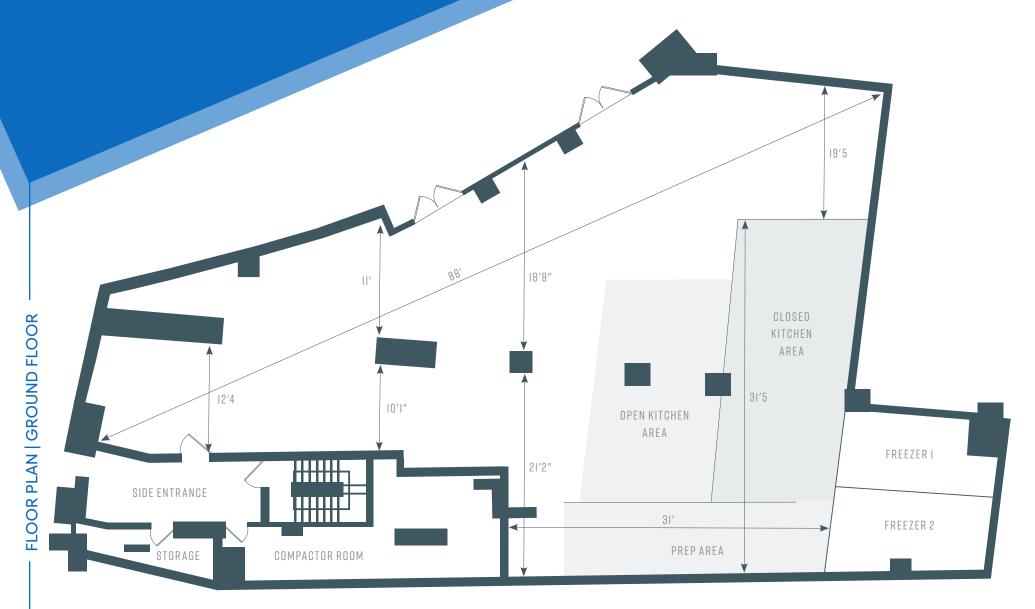

# 160 **RIVERSIDE BLVD UPPER WEST SIDE, NYC**

Southwest Corner of West 68<sup>th</sup> Street

**APPROXIMATE SIZE** 3,321 SF

**ASKING RENT** -\$17,500/Month Reduced \$15,000/Month

POSSESSION Immediate

FRONTAGE

100 FT

TERM 10-15 Years

NFORMATION

ROPERTY

٩

#### COMMENTS

• At the base of a luxury tower containing 450 apartments

- · Venting and gas lines in place
- Outdoor seating available
- · Located in a high-income amenity-rich residential community