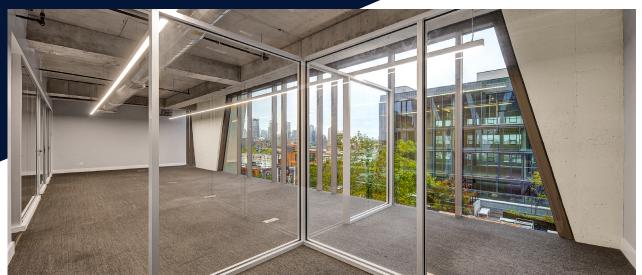

Between North 12th and North 13th Streets

**APPROXIMATE SIZE** 

Suite #505: 1,840 SF Suite #504B: 260 SF

# **COMMENTS**

- Suite #505 Finished office space
- Suite #504B Finished office space, all uses considered

**TERM** 

5-10 Years

**Immediate** 

**POSSESSION** 

- 5 private offices
- 1 conference room