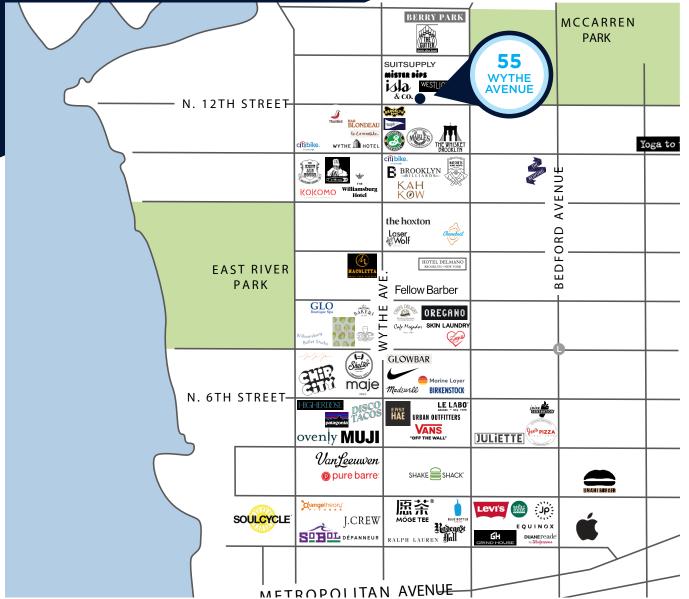

## **NEIGHBORS**

- Orange Theory Equinox Whole Foods Shake
- Park Van Leeuwen Ice Cream Skin Laundry

Shack • Williamsburg Hotel • Westlight Rooftop • The Whiskey Brooklyn • Brooklyn Bowl • Brooklyn Brewery • Bakeri • Disco Tacos • Brooklyn Billiards • McCarran

Laser Wolf • Suit Supply • Leuca • Isla & Co. • Madewell **GARRETT KELLY** Director 212.468.5939 gkelly@meridiancapital.com

JAMES FAMULARO President

JAMES FAMULARO
President

JAMES FAMULARO President

JAMES FAMULARO President

## **TRANSPORTATION**

- Close proximity to McCarren Park & Bedford avenue station serving 9+ million passengers annually
- Nightlife Hubb of Brooklyn & Hotels:
   Wythe Hotel, Williamsburg Hotel, Westlight Rooftop, Hoxton Rooftop, KAWS Studio