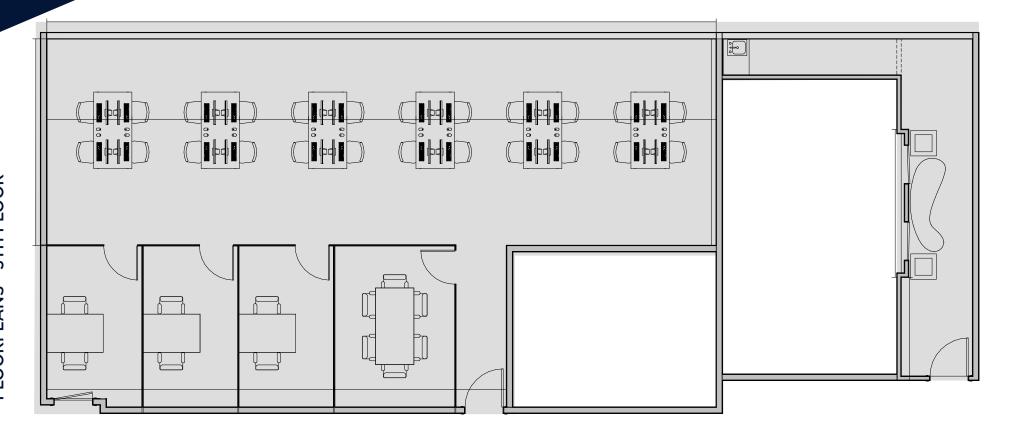

Between North 12th and North 13th Streets

**APPROXIMATE SIZE** 

Suite #505: 1,840 SF Suite #504B: 260 SF

# **COMMENTS**

- Suite #505 Finished office space
- Suite #504B Finished office space, all uses considered

**TERM** 

5-10 Years

**Immediate** 

**POSSESSION** 

- 5 private offices
- 1 conference room