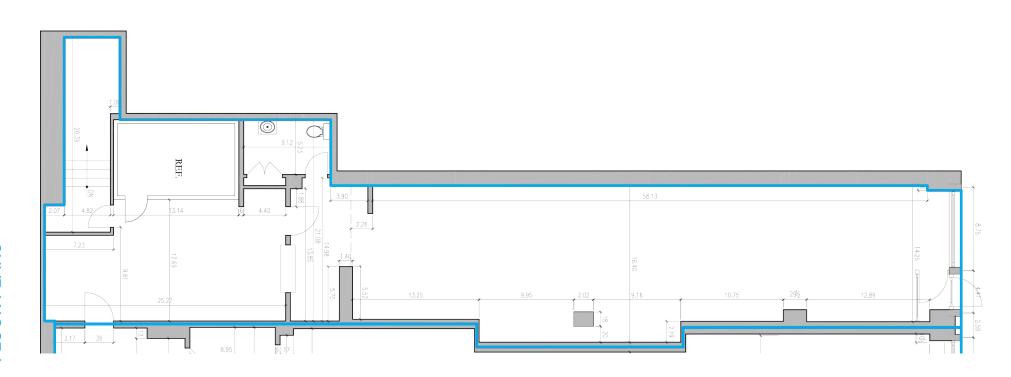

#### **EXACT SQUARE FOOTAGE**

Ground Floor: 1691 SF

ASKING RENT FRONTAGE

\$130/PSF 15 FT

POSSESSION TERM

Arranged Negotiable