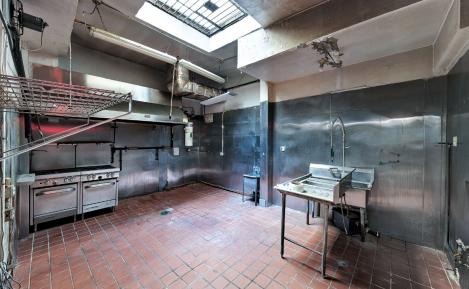

## **COMMENTS**

- · Recently white-boxed
- 2 wood burning ovens
- · Fully vented kitchen
- · Previously had a liquor license
- Previously "Luzzo's La Pizza Napoletana"