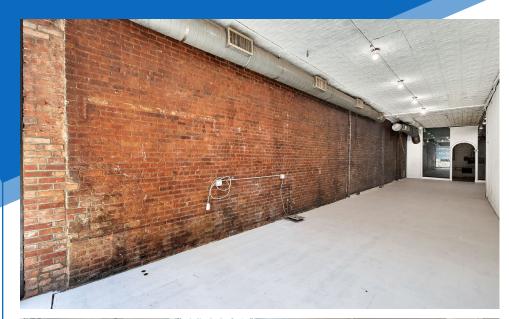

#### APPROXIMATE SIZE

Ground Floor: 1,200 SF Lower Level: 2,000 SF

## **COMMENTS**

- · Recently white-boxed
- 2 wood burning ovens
- · Fully vented kitchen
- · Previously had a liquor license
- Previously "Luzzo's La Pizza Napoletana"