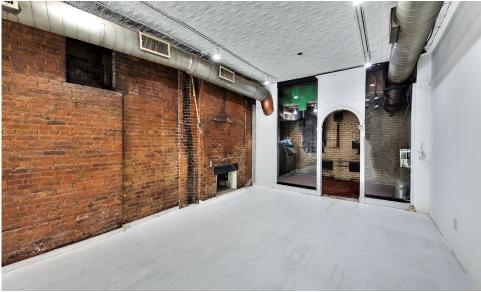

#### APPROXIMATE SIZE

Ground Floor: 1,200 SF Lower Level: 2,000 SF

## **COMMENTS**

- · Recently white-boxed
- 2 wood burning ovens
- · Fully vented kitchen
- · Previously had a liquor license
- Previously "Luzzo's La Pizza Napoletana"