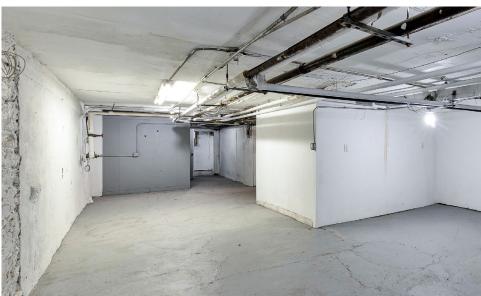

#### APPROXIMATE SIZE

Ground Floor: 1,200 SF Lower Level: 2,000 SF

## **COMMENTS**

- · Recently white-boxed
- 2 wood burning ovens
- · Fully vented kitchen
- · Previously had a liquor license
- Previously "Luzzo's La Pizza Napoletana"