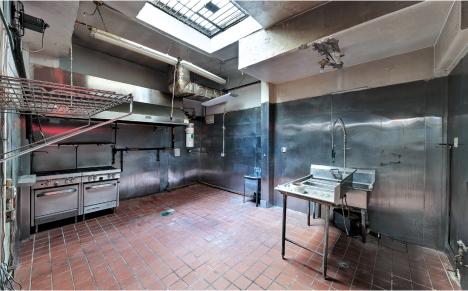

#### COMMENTS

- · Recently white-boxed
- 2 wood burning ovens
- Fully vented kitchen
- Previously had a liquor license
- Previously "Luzzo's La Pizza Napoletana"