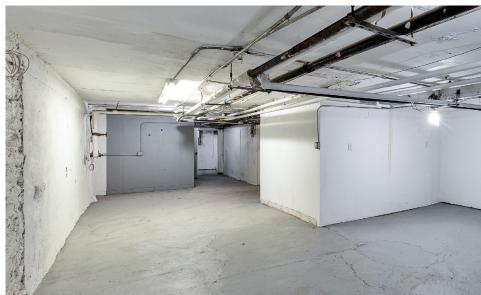

#### APPROXIMATE SIZE

Ground Floor: 1,200 SF Lower Level: 2,000 SF

#### COMMENTS

- · Recently white-boxed
- 2 wood burning ovens
- Fully vented kitchen
- Previously had a liquor license
- Previously "Luzzo's La Pizza Napoletana"