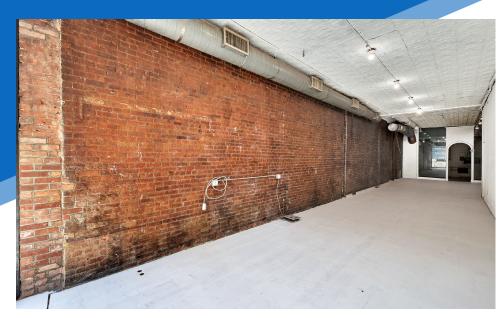

#### COMMENTS

- · Recently white-boxed
- 2 wood burning ovens
- Fully vented kitchen
- Previously had a liquor license
- Previously "Luzzo's La Pizza Napoletana"