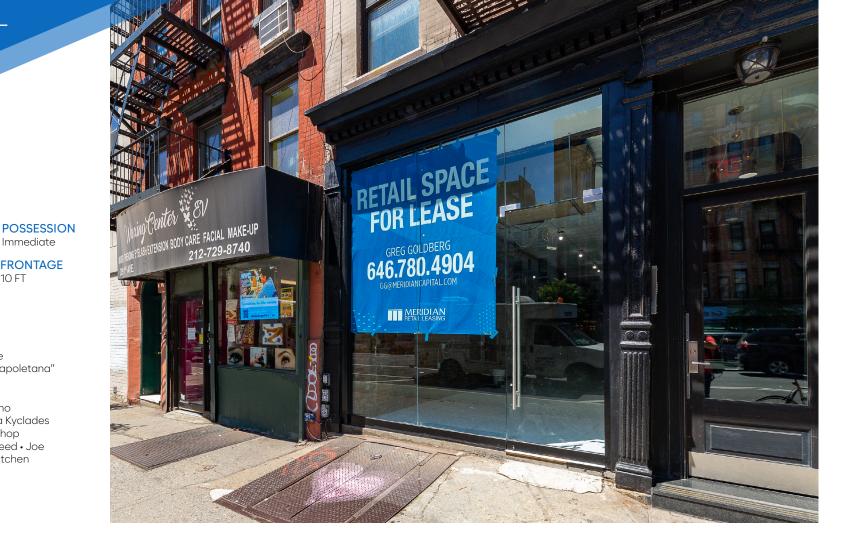

# 211 1<sup>ST</sup> AVENUE EAST VILLAGE, NYC

Between East 12<sup>th</sup> & 13<sup>th</sup> Streets

#### APPROXIMATE SIZE

Ground Floor: 1,200 SF Lower Level: 2,000 SF

### **ASKING RENT**

\$16,995/Month

#### **TERM**

10 Years

### **GREG GOLDBERG**

**Immediate** 

**FRONTAGE** 

10 FT

Senior Director 646.780.4940 ggoldberg@meridiancapital.com