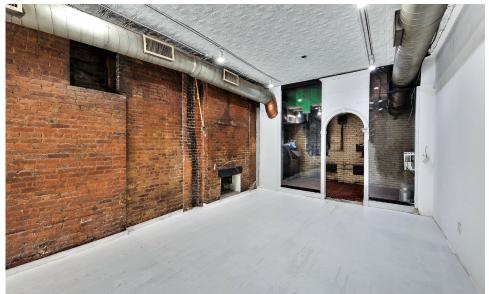

#### COMMENTS

- · Recently white-boxed
- 2 wood burning ovens
- Fully vented kitchen
- Previously had a liquor license
- Previously "Luzzo's La Pizza Napoletana"