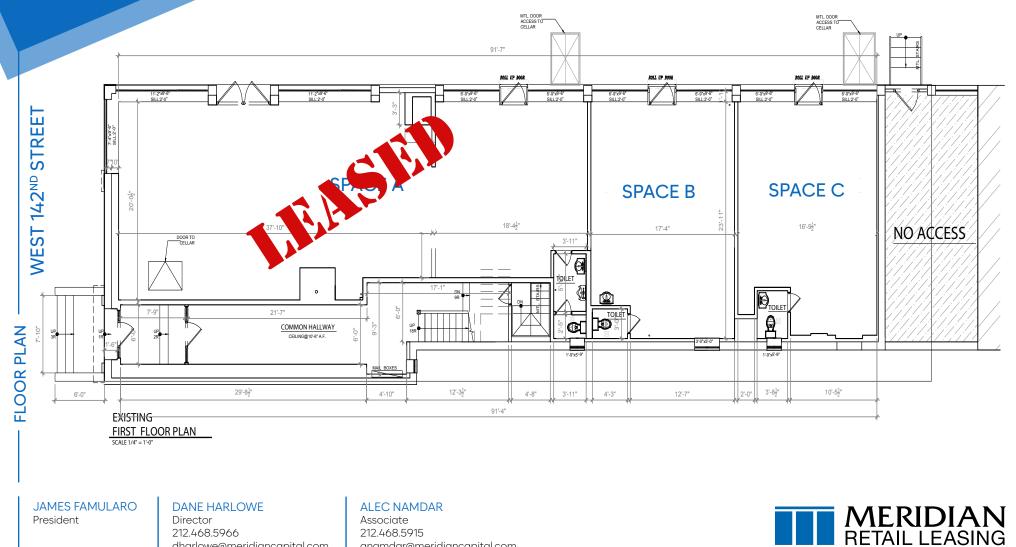

# 1661 AMSTERDAM AVENUE HAMILTON HEIGHTS, NYC

**APPROXIMATE SIZE** Space A: 1,300 SF LEASED Space B: 500 SF Space C: 500 SF

**ASKING RENT** Space A: \$8,000/Month Space B: \$4,000/Month Space C: 4.000/Month

POSSESSION Immediate

**NFORMATION** TERM 10-15 Years

FRONTAGE 15-65 FT

## **1661 AMSTERDAM AVENUE**

HAMILTON HEIGHTS, NYC | Between West 142<sup>nd</sup> and 143<sup>rd</sup> Streets