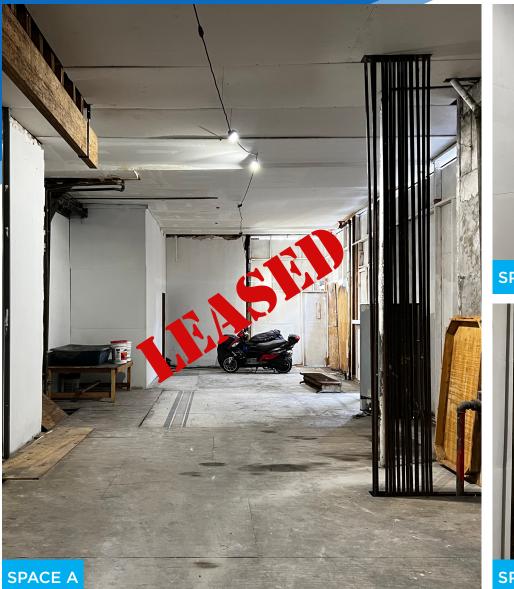

# 1661 AMSTERDAM AVENUE HAMILTON HEIGHTS, NYC

**APPROXIMATE SIZE** Space A: 1,300 SF LEASED Space B: 500 SF Space C: 500 SF

**ASKING RENT** Space A: \$8,000/Month Space B: \$4,000/Month Space C: 4.000/Month

### COMMENTS

Brand new storefrfont

• Spaces to be delivered in white-box condition

· Locatedd in a dense residential neighborhood with close proximity to 145th Street 1,A,C,B,D