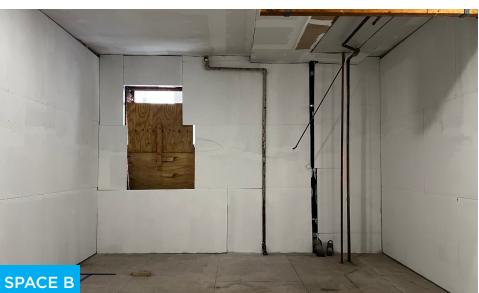

# 1661 AMSTERDAM AVENUE HAMILTON HEIGHTS, NYC

**APPROXIMATE SIZE** Space A: 1,300 SF LEASED Space B: 500 SF Space C: 500 SF

**ASKING RENT** Space A: \$8,000/Month Space B: \$4,000/Month Space C: 4.000/Month

### COMMENTS

Brand new storefrfont

• Spaces to be delivered in white-box condition

· Locatedd in a dense residential neighborhood with close proximity to 145th Street 1,A,C,B,D