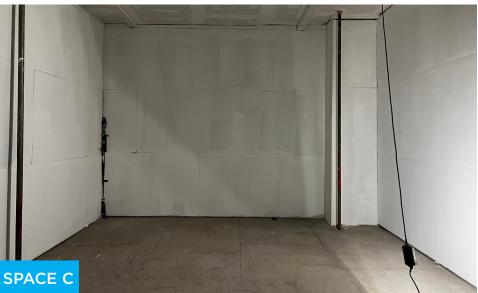

# 1661 AMSTERDAM AVENUE HAMILTON HEIGHTS, NYC

**APPROXIMATE SIZE** Space A: 1,300 SF LEASED Space B: 500 SF Space C: 500 SF

**ASKING RENT** Space A: \$8,000/Month Space B: \$4,000/Month Space C: 4.000/Month

### COMMENTS

Brand new storefrfont

• Spaces to be delivered in white-box condition

· Locatedd in a dense residential neighborhood with close proximity to 145th Street 1,A,C,B,D