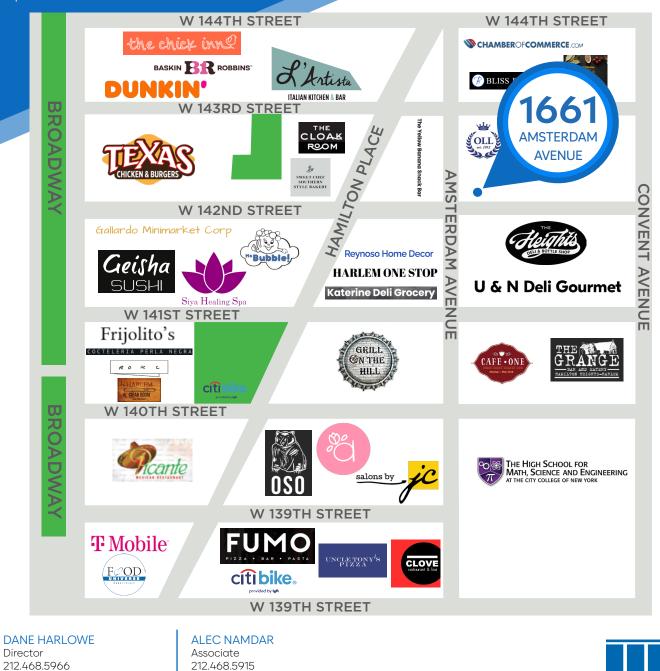

### NEIGHBORS

OPERTY

Ř

Δ

Oso • The Grange • The Yellow Banana Snack Bar • Cloakroom • Grandma's Margherita & Pasta · Salt & Sugar · Fumo Harlem · Clove · L'Artista Italian Kitchen & Bar • Las Carisias • Papa John's Pizza • Sugar • The Chick Inn

anamdar@meridiancapital.com

**1661 AMSTERDAM AVENUE** 

NEIGHBORS

JAMES FAMULARO

President

HAMILTON HEIGHTS, NYC | Between West 142<sup>nd</sup> and 143<sup>rd</sup> Streets

dharlowe@meridiancapital.com