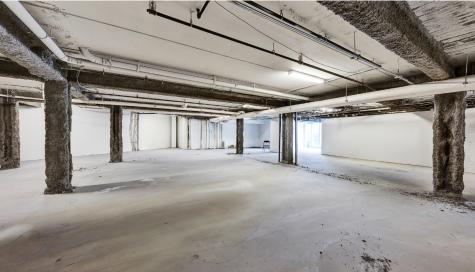

## **APPROXIMATE SIZE**

Ground Floor: 5,405 SF Second Floor: 1,580 SF Legal Lower Level: 2,330 SF

Total Usable SF: 9,315

**ASKING RENT** 

\$35/PSF

**POSSESSION** 

**Immediately** 

**TERM** 

#### **COMMENTS**

- Brand New Development
- White Box Space
- Elevator
- Sprinkler and Fire Supression System in Place
- · High Residential Area
- Directly Across from KIPP Washington Heights Middle School