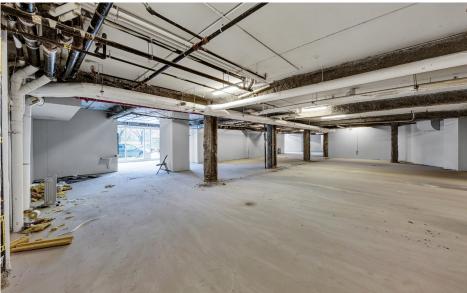

## **APPROXIMATE SIZE**

Ground Floor: 5,405 SF Second Floor: 1,580 SF Legal Lower Level: 2,330 SF

Total Usable SF: 9,315

**ASKING RENT** 

\$35/PSF

**POSSESSION** 

**Immediately** 

**TERM** 

#### **COMMENTS**

- Brand New Development
- White Box Space
- Elevator
- Sprinkler and Fire Supression System in Place
- · High Residential Area
- Directly Across from KIPP Washington Heights Middle School