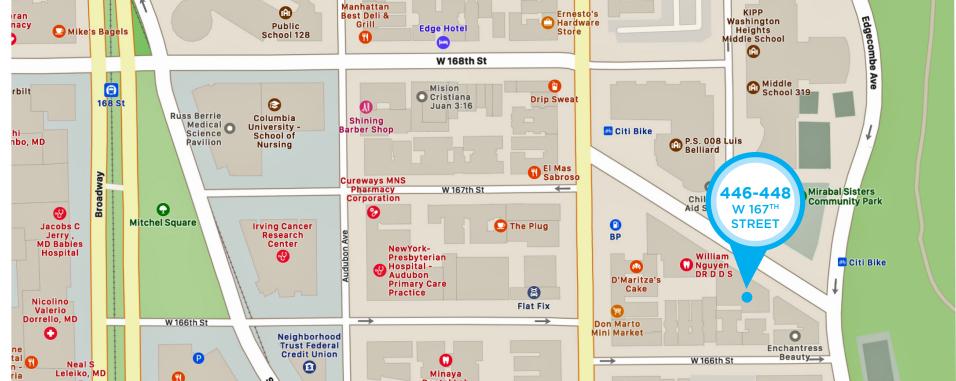

# 446 WEST 167TH STREET WASHINGTON HEIGHTS, NYC

Between Amsterdam and Edgecomb

### **NEIGHBORS**

MS 328 Manhattan Middle School for Scientific Inquiry • Middle School 326 Writers Today & Leaders Tomorrow

• Gregorio Luperon High School For Science and Mathematics • Middle School 324 Patria Mirabal • Pre-School 8 Luis Belliard • Pre-School 4 Duke Ellington