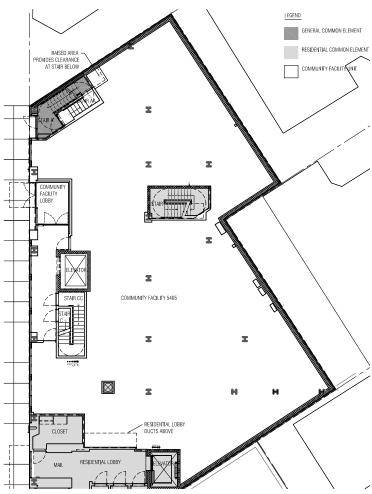

## **APPROXIMATE SIZE**

Ground Floor: 5,405 SF Second Floor: 1,580 SF Legal Lower Level: 2,330 SF

Total Usable SF: 9,315

**ASKING RENT** 

\$35/PSF

**POSSESSION** 

**Immediately** 

**TERM** 