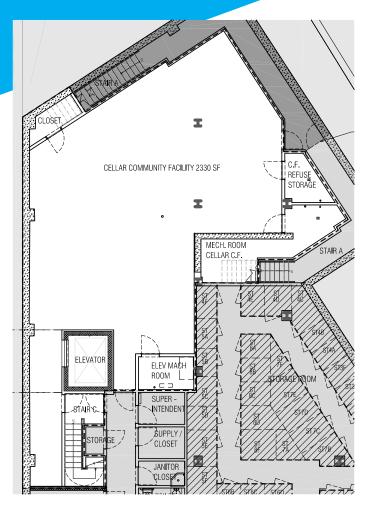

## **APPROXIMATE SIZE**

Ground Floor: 5,405 SF Second Floor: 1,580 SF Legal Lower Level: 2,330 SF

Total Usable SF: 9,315

**ASKING RENT** 

\$35/PSF

**POSSESSION** 

**Immediately** 

**TERM** 