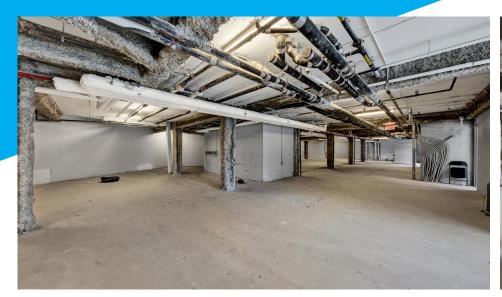

## **APPROXIMATE SIZE**

Ground Floor: 5,405 SF Second Floor: 1,580 SF Legal Lower Level: 2,330 SF

Total Usable SF: 9,315

**ASKING RENT** 

\$35/PSF

**POSSESSION** 

**Immediately** 

**TERM** 

#### **COMMENTS**

- Brand New Development
- White Box Space
- Elevator
- Sprinkler and Fire Supression System in Place
- · High Residential Area
- Directly Across from KIPP Washington Heights Middle School