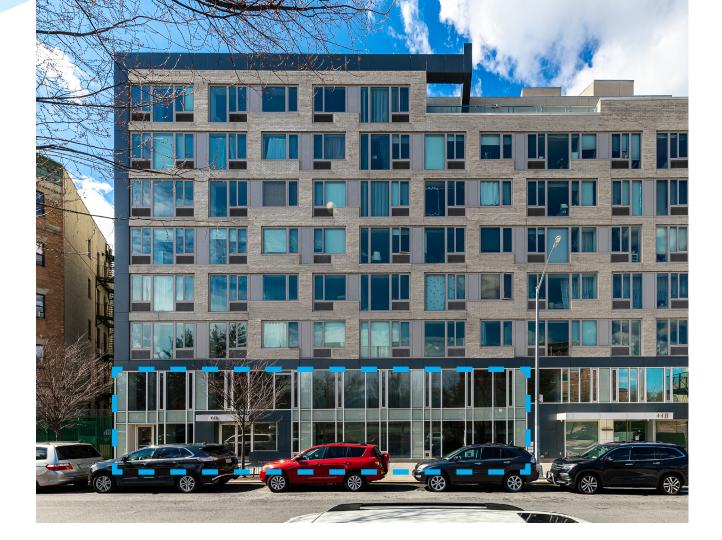

# 446 WEST 167TH STREET WASHINGTON HEIGHTS, NYC

Between Amsterdam and Edgecomb

## **APPROXIMATE SIZE**

Ground Floor: 5,405 SF Second Floor: 1,580 SF Legal Lower Level: 2,330 SF

Total Usable SF: 9,315

**ASKING RENT** 

\$35/PSF

**POSSESSION** 

**Immediately** 

**TERM** 

#### **COMMENTS**

- Brand New Development
- White Box Space
- Elevator
- Sprinkler and Fire Supression System in Place
- · High Residential Area
- Directly Across from KIPP Washington Heights Middle School