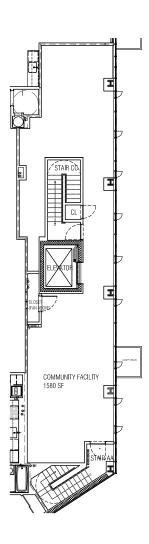

## **APPROXIMATE SIZE**

Ground Floor: 5,405 SF Second Floor: 1,580 SF Legal Lower Level: 2,330 SF

Total Usable SF: 9,315

**ASKING RENT** 

\$35/PSF

**POSSESSION** 

**Immediately** 

**TERM** 