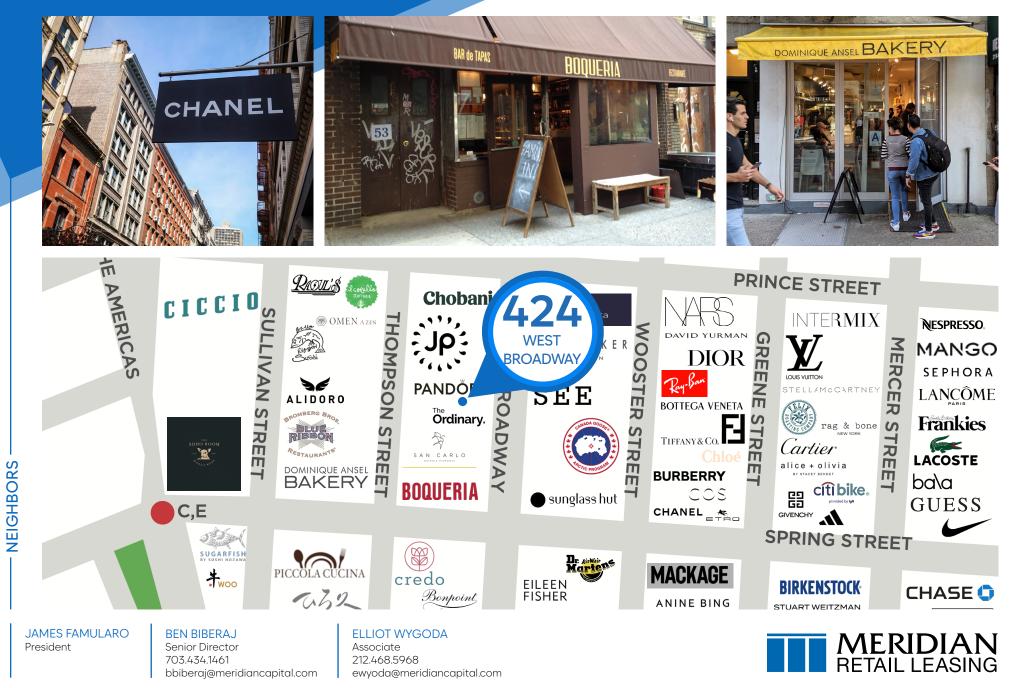

# PERTY **NEIGHBORS**

- Chanel Gucci Herve Leaer Burberry Etro ō
  - Laduree Arc'teryx Stussy Eileen Fisher
- Deciem Reiss Ralph Lauren Cipriani Ř
- Δ Moschino • Tiffany & Co. • Boqueria • Dominique Ansel Bakery • Piccola Cucina • Venus Fleur