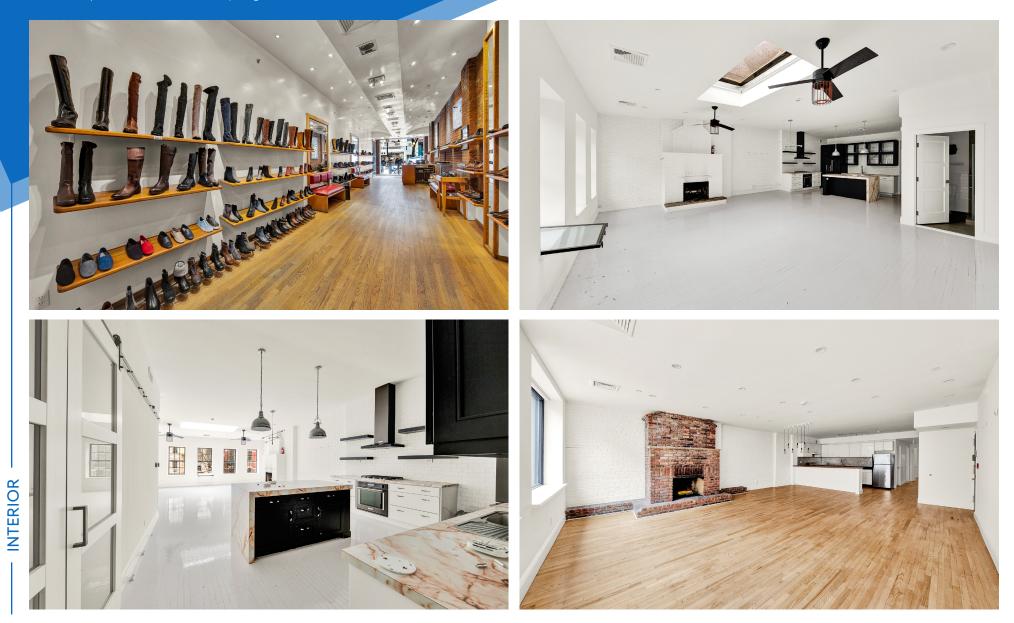

#### COMMENTS

- · Located in the heart of SoHo with heavy foot traffic
- · Full building branding opportunity available
- Drv uses considered
- Brand-new office space on 2<sup>nd</sup> and 3<sup>rd</sup> floors
- · High-end luxury block with high visibility