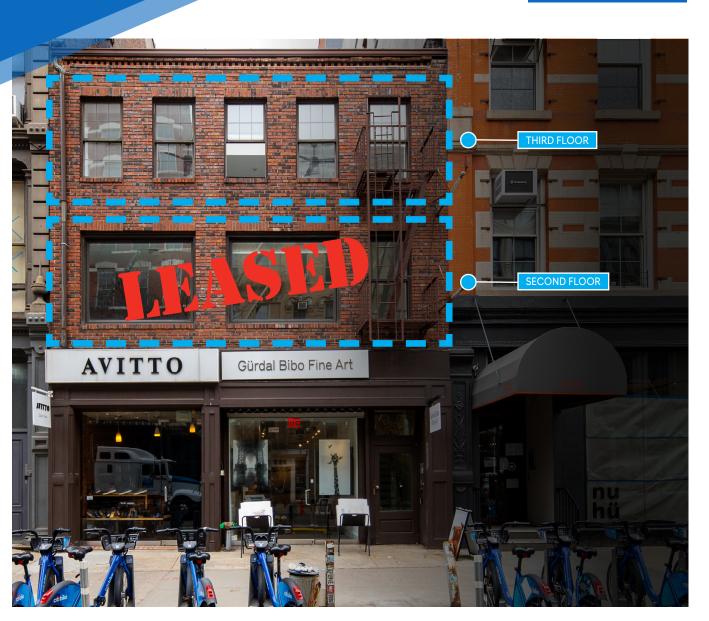

#### **APPROXIMATE SIZE**

Second Floor: 1,800 SF Leased Third Floor: 1,800 SF 1,800 SF Total:

**ASKING RENT** Upon Request

POSSESSION Arranged

**NFORMATION** TERM Negotiable FRONTAGE 20 FT

#### COMMENTS

- · Located in the heart of SoHo with heavy foot traffic
- · Full building branding opportunity available
- Drv uses considered
- Brand-new office space on 2<sup>nd</sup> and 3<sup>rd</sup> floors
- · High-end luxury block with high visibility