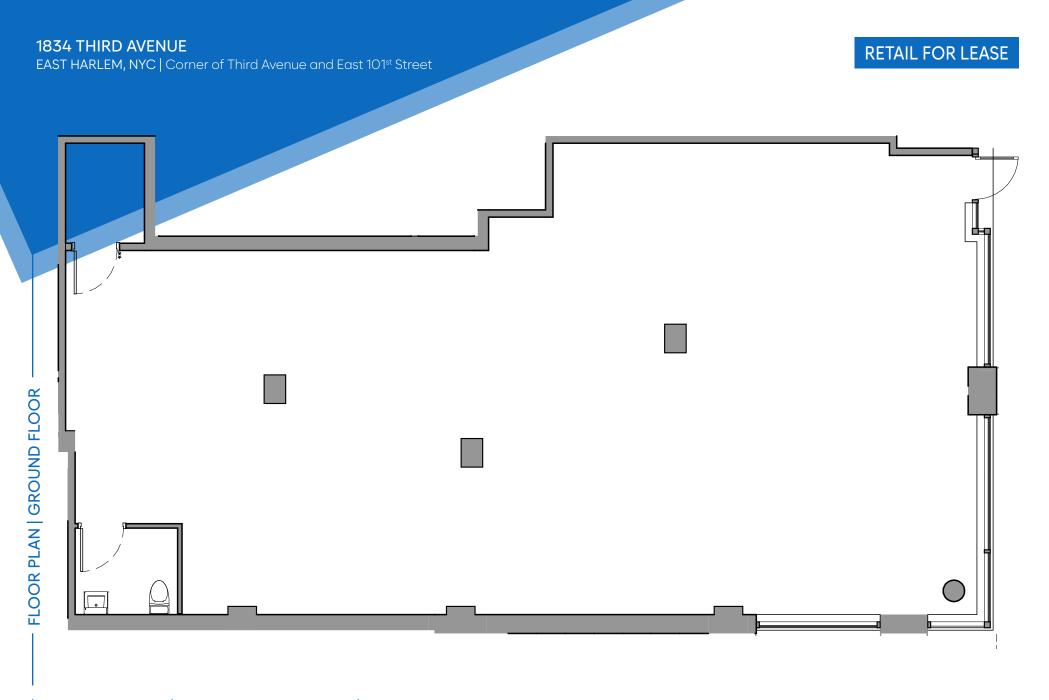

## APPROXIMATE SIZE

2,050 SF

**ASKING RENT** \$12,995/Month

Immediate

**TERM** 

**NFORMATION** 

**PROPERTY** 

Negotiable

**FRONTAGE** 

**POSSESSION** 

35 FT Wraparound

#### COMMENTS

- Newly constructed retail space with new HVAC and ADA compliant bathroom in place
- · Large wraparound glass frontage
- · Parking in front of store