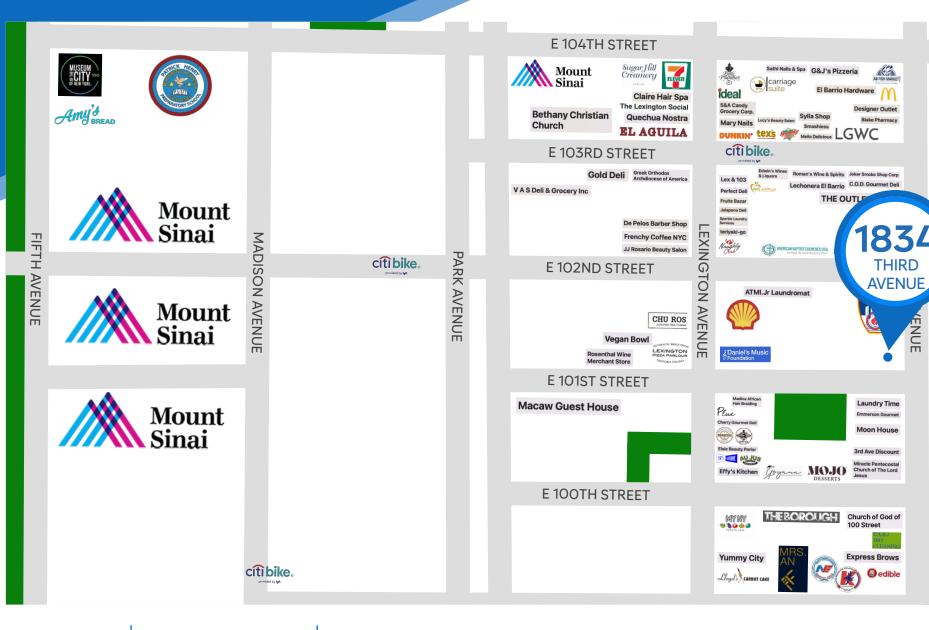

#### **NEIGHBORS**

Lexinaton Pizza Parlour • MOJO Mousse Bar • Alison • Lexington Social • Lloyd's Carrot Cake • Dunkin' • McDonald's • Effy's Kitchen • Earl's Beer & Cheese • Edible Arrangements

• Burger King • Taco Bell • Baked Cravings