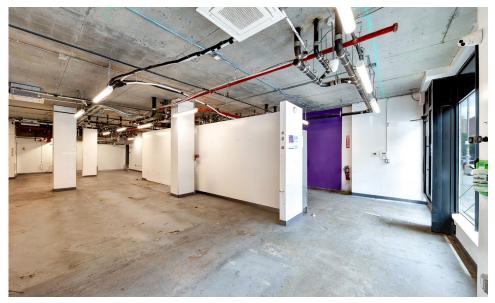

#### COMMENTS

- Newly constructed retail space with new HVAC and ADA compliant bathroom in place
- · Large wraparound glass frontage
- · Parking in front of store