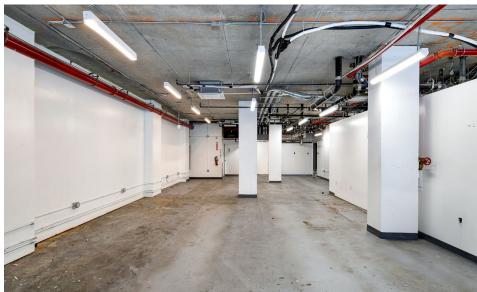

#### COMMENTS

- Newly constructed retail space with new HVAC and ADA compliant bathroom in place
- · Large wraparound glass frontage
- · Parking in front of store