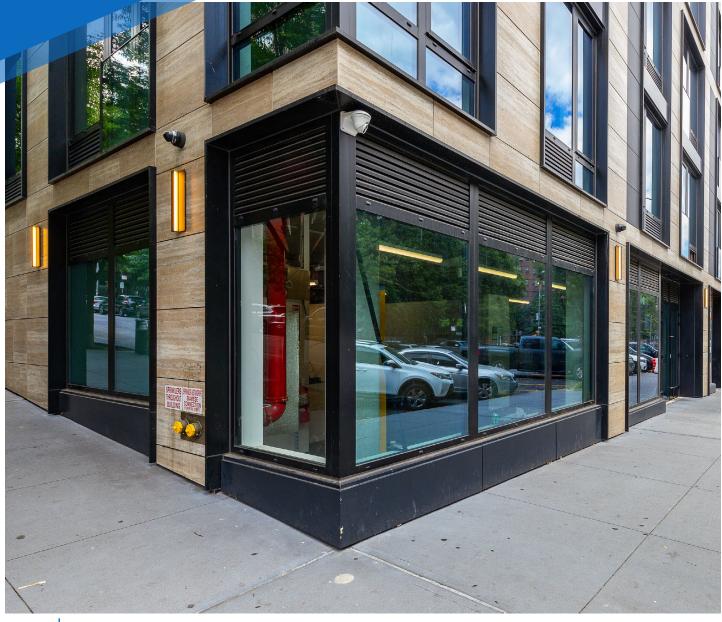

# 1834 **THIRD AVENUE** EAST HARLEM, NYC

Corner of Third Avenue & East 101st Street

**FRONTAGE** 

**POSSESSION** 

35 FT Wraparound

#### COMMENTS

- Newly constructed retail space with new HVAC and ADA compliant bathroom in place
- · Large wraparound glass frontage
- · Parking in front of store