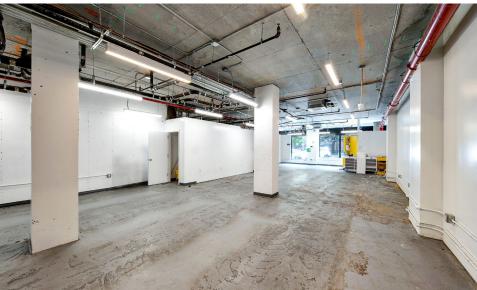

#### COMMENTS

- Newly constructed retail space with new HVAC and ADA compliant bathroom in place
- · Large wraparound glass frontage
- · Parking in front of store