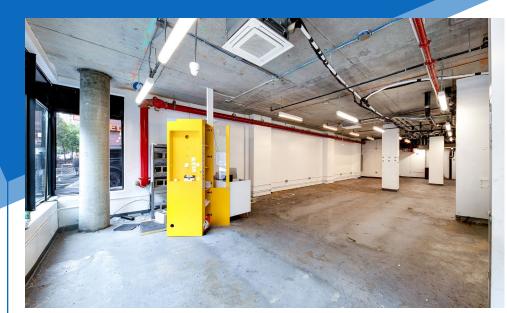

#### COMMENTS

- Newly constructed retail space with new HVAC and ADA compliant bathroom in place
- · Large wraparound glass frontage
- · Parking in front of store