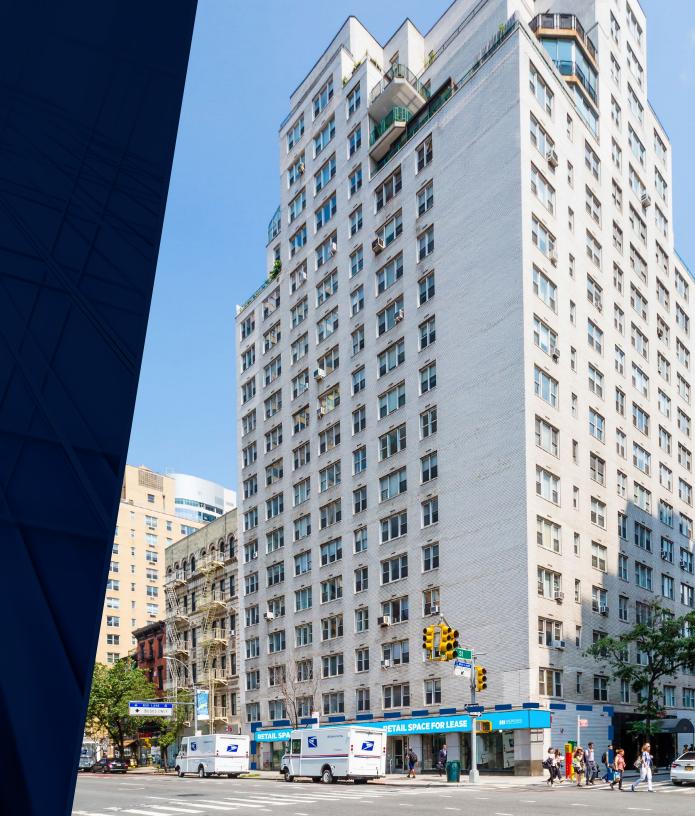

# 545 THIRD AVENUE MURRAY HILL, NYC

Between East 36<sup>th</sup> Street and Third Avenue

### COMMENTS

- · All uses and divisions considered
- · Located on the corner of East 36th and Third Avenue
- In the Heart of Murray Hill
- Former Walgreen's
- Space will be delivered fully white-boxed with electrical, plumbing and HVAC systems fully functioning

### **NEIGHBORS**

Sarges Deli • Bagel Boss • El Rio Grande • D'agostino Supermarkets • Duane Reade • Starbucks • Shake Shack • Grand Central Terminal

• Jackson Hole Burgers • McDonalds • CVS