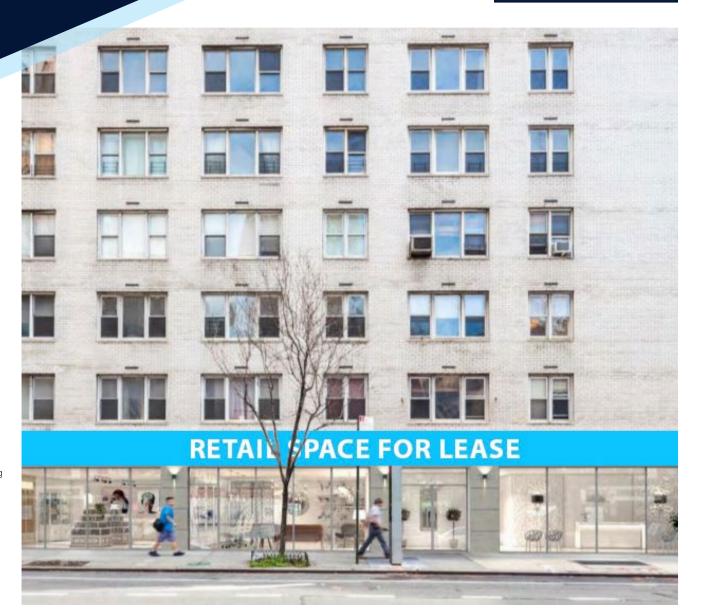

### COMMENTS

- · All uses and divisions considered
- · Located on the corner of East 36th and Third Avenue
- In the Heart of Murray Hill
- Former Walgreen's
- Space will be delivered fully white-boxed with electrical, plumbing and HVAC systems fully functioning