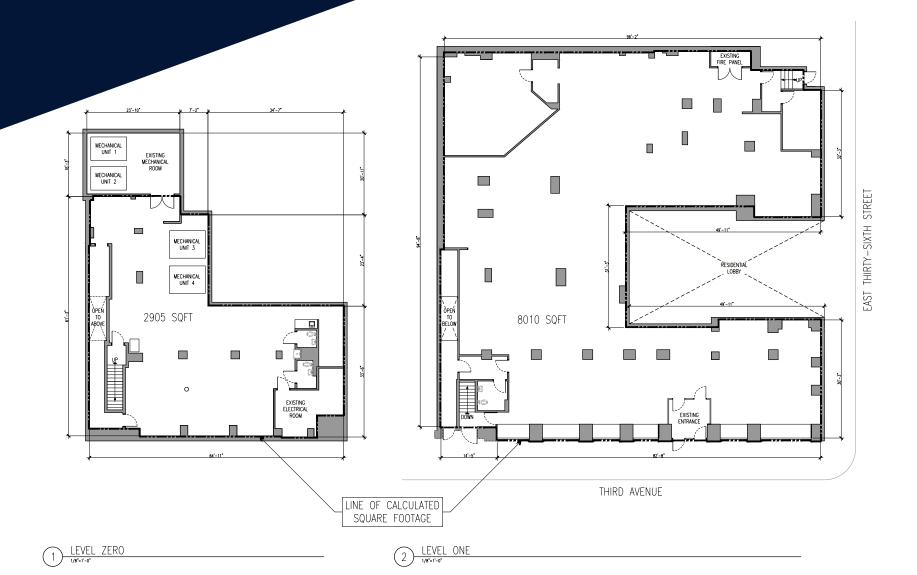

### APPROXIMATE SIZE

8,000 SF Ground Floor: Lower Level: 2,905 SF 10,905 SF Total:

**ASKING RENT TERM** Upon Request 10+ Years

**FRONTAGE POSSESSION** 60 FT **Immediate** 

FLOOR PLANS

KEVIN BISCONTI Director 212.468.5962 kb@meridiancapital.com JOHN ROESCH Director 212.468.5971 jr@meridiancapital.com

CityMD

E 36TH ST

JAMES FAMULARO President

YOUR NEIGHBORHOOD

KEVIN BISCONTI Director 212.468.5962 kb@meridiancapital.com JOHN ROESCH Director 212.468.5971 jr@meridiancapital.com