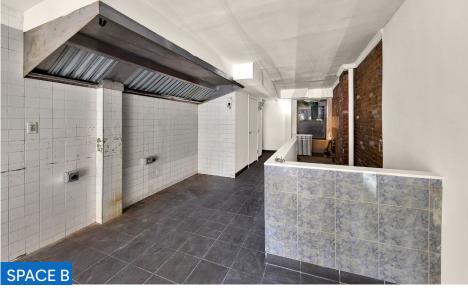

# **APPROXIMATE SIZE**

SPACE A Legsed Ground Floor: 500 SE

SPACE B

Ground Floor: 800 SF + Basement

# **ASKING RENT**

SPACE A

\$3,005/Month

SPACE B

Ground Floor: \$5,995/Month Reduced

\$5,750/Month

Negotiable

**TERM POSSESSION Immediate** 

#### **COMMENTS**

- · Prime location in East Village
- · Space is in white-box condition
- Space B is fully vented
- · All uses considered