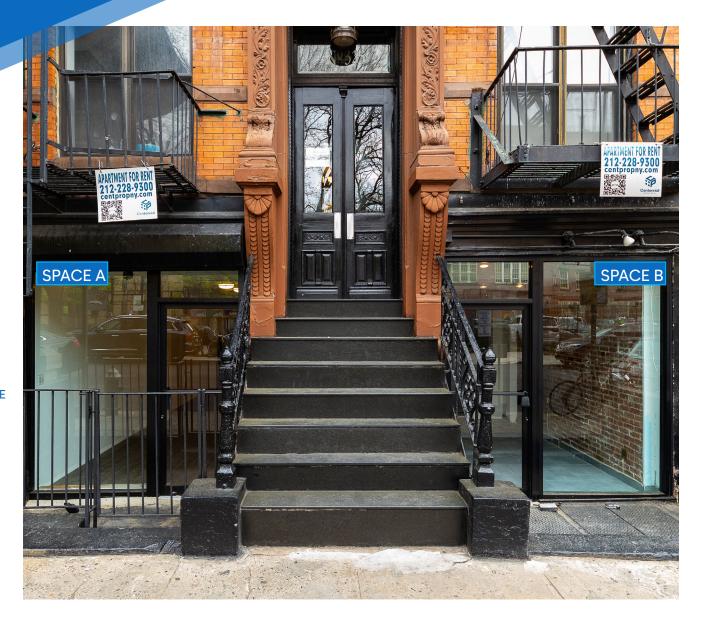

# RETAIL/RESTAURANT FOR LEASE

**325** EAST 5TH STREET EAST VILLAGE, NYC

Between First & Second Avenues

# **APPROXIMATE SIZE**

SPACE A Legsed Ground Floor: 500 SE

SPACE B

Ground Floor: 800 SF + Basement

# **ASKING RENT**

SPACE A

\$3,005/Month

SPACE B

Ground Floor: \$5,995/Month Reduced

\$5,750/Month

Negotiable

**TERM POSSESSION Immediate** 

**FRONTAGE** 12 FT