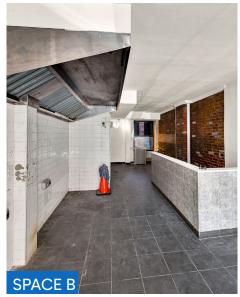

# **APPROXIMATE SIZE**

SPACE A Legsed Ground Floor: 500 SE

SPACE B

Ground Floor: 800 SF + Basement

#### **COMMENTS**

- · Prime location in East Village
- · Space is in white-box condition
- Space B is fully vented
- · All uses considered