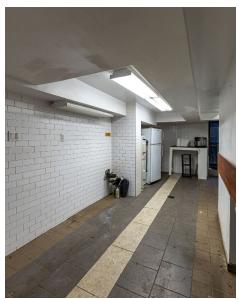

# **APPROXIMATE SIZE**

SPACE A Legsed Ground Floor: 500 SE

SPACE B

Ground Floor: 800 SF + Basement

#### **COMMENTS**

- · Prime location in East Village
- · Space is in white-box condition
- Space B is fully vented
- · All uses considered