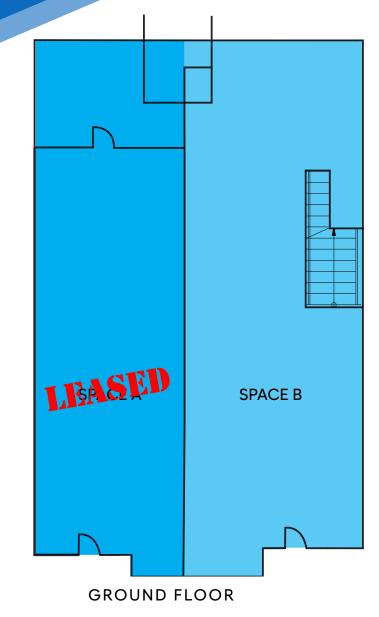

# **APPROXIMATE SIZE**

SPACE A Legsed Ground Floor: 500 SE

SPACE B

Ground Floor: 800 SF + Basement

# **ASKING RENT**

SPACE A

\$3,005/Month

SPACE B

Ground Floor: \$5,995/Month Reduced

\$5,750/Month

Negotiable

**TERM POSSESSION Immediate** 