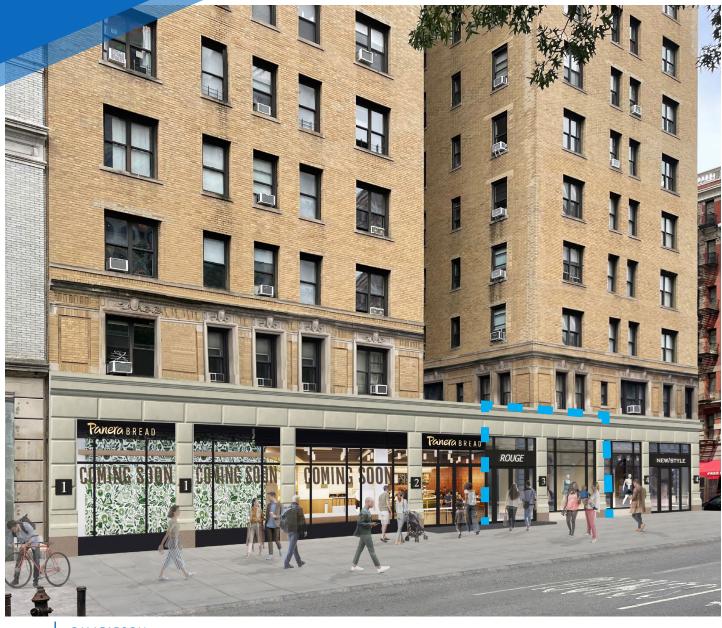

#### **APPROXIMATE SIZE**

Total: 800 SF

Space 1: 2.500 SF Leased

Space 2: 800 SF

Space 3: 1,700 SF Leased

\*All logical divisions considered

#### **FRONTAGE** 20 FT

#### COMMENTS

- · Prime Upper West Side corner
- High foot traffic location
- · Beautifully built-out store

#### **NEIGHBORS**

Juice Press • Soul Cycle • Sweetgreen • Joe & the Juice • Starbucks • Levain Bakery • Lululemon • Equinox • Beacon Theatre • Viand Café • 16 Handles