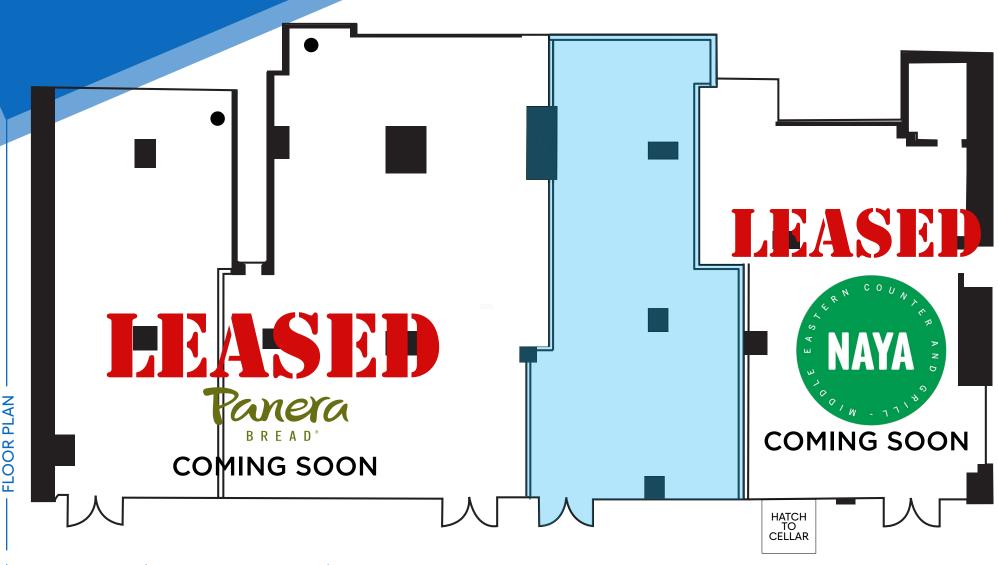

#### **APPROXIMATE SIZE**

Total: 800 SF

Space 1: 2.500 SF Leased

Space 2: 800 SF

Space 3: 1,700 SF Leased

\*All logical divisions considered