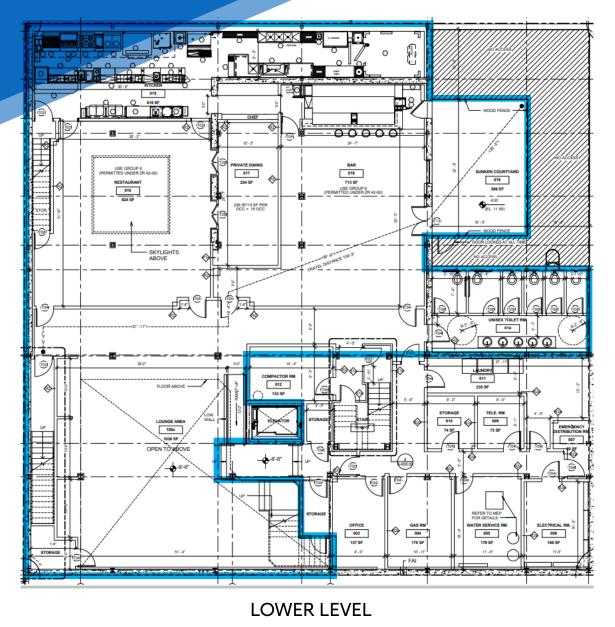

FLOOR PLAN | LOWER LEVEL

645 UNION STREET

GOWANUS, BROOKLYN | Between Third and Fourth Avenues

#### COMMENTS

• Fixtured restaurant, bar and rooftop opportunity at the base of a 76-room Sonder Hotel

• Space is comprised of a lounge with double height ceilings, restaurant with skylight, and dining room with a bar and a sunken courtyard. Total occupancy of 215 people

APPROXIMATE SIZE Lower Level: 8,215 SF + 2,800 SF Rooftop

ASKING RENT \$30,000/Month Reduced \$25,000/Month TERM Long Term