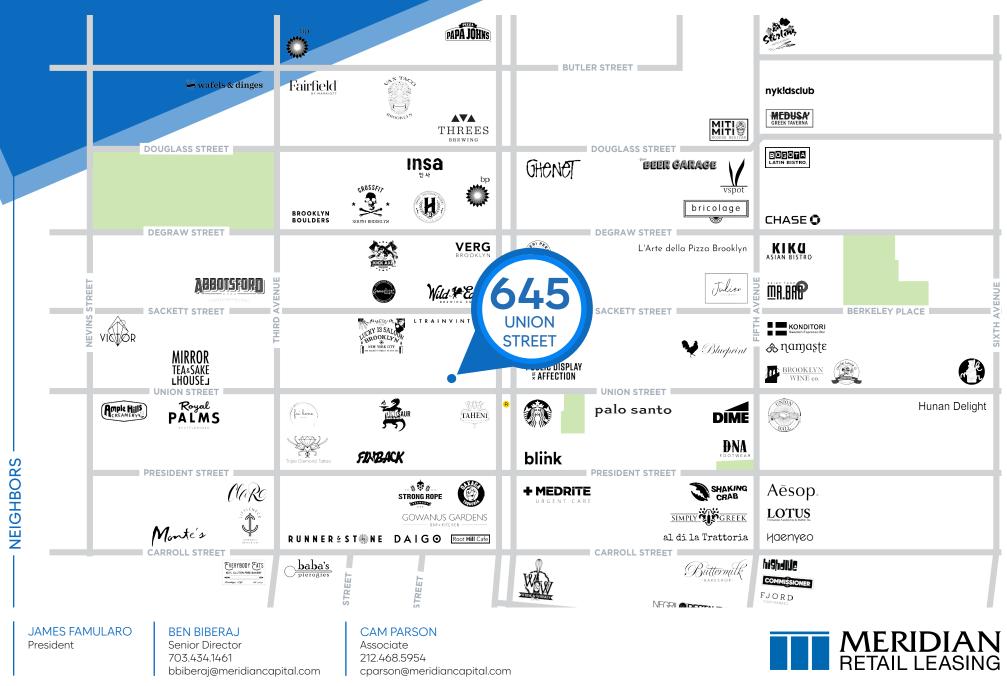

#### NEIGHBORS

Lavender Lake • Wild East Brewery • Strong Rope Brewery • Pig Beach • Union Hall • Threes Brewing • Royal Palms • Starbucks • Blink Fitness • Kick Axe Throwing Brooklyn • Dinosaur Bar-B-Que • Finback Brooklyn

# TRANSPORTATION

JAMES FAMULARO President

BEN BIBERAJ Senior Director 703.434.1461 bbiberaj@meridiancapital.com

#### 645 UNION STREET

GOWANUS, BROOKLYN | Between Third and Fourth Avenues