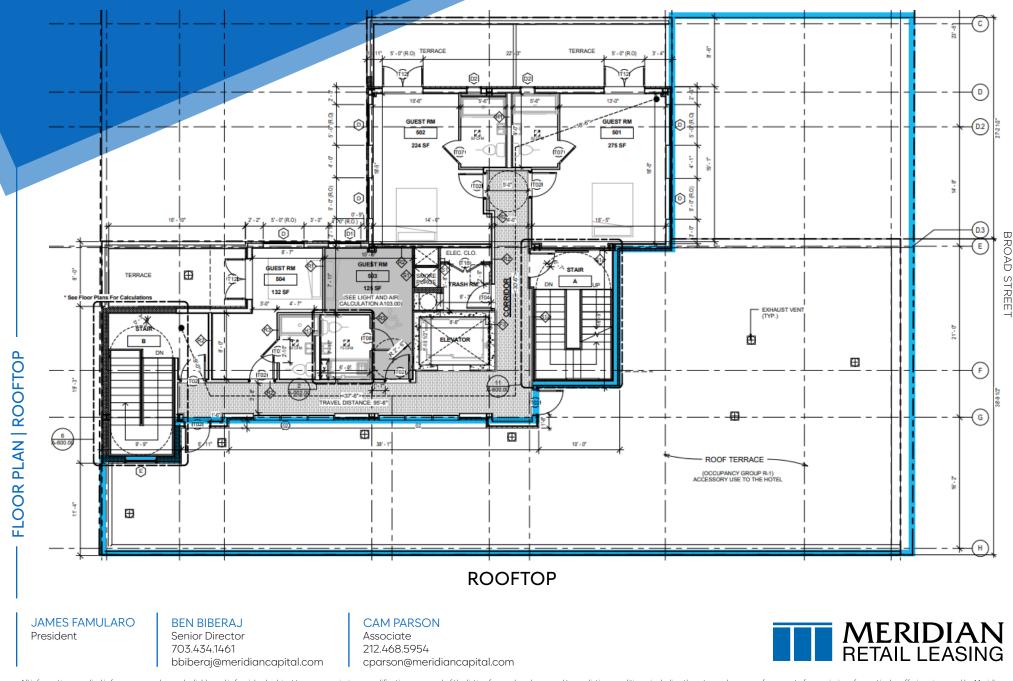

APPROXIMATE SIZE Lower Level: 8,215 SF + 2,800 SF Rooftop

ASKING RENT \$30,000/Month Reduced \$25,000/Month TERM Long Term

#### COMMENTS

• Fixtured restaurant, bar and rooftop opportunity at the base of a 76-room Sonder Hotel

• Space is comprised of a lounge with double height ceilings, restaurant with skylight, and dining room with a bar and a sunken courtyard. Total occupancy of 215 people