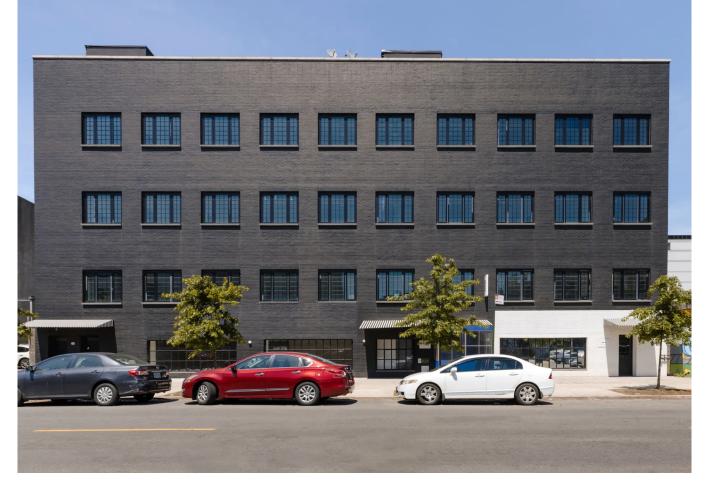

#### COMMENTS

• Fixtured restaurant, bar and rooftop opportunity at the base of a 76-room Sonder Hotel

• Space is comprised of a lounge with double height ceilings, restaurant with skylight, and dining room with a bar and a sunken courtyard. Total occupancy of 215 people

 Rooftop has views of Downtown Brooklyn and Barclay's

• 100 feet away from Union Street subway station (2.3 million annual ridership)