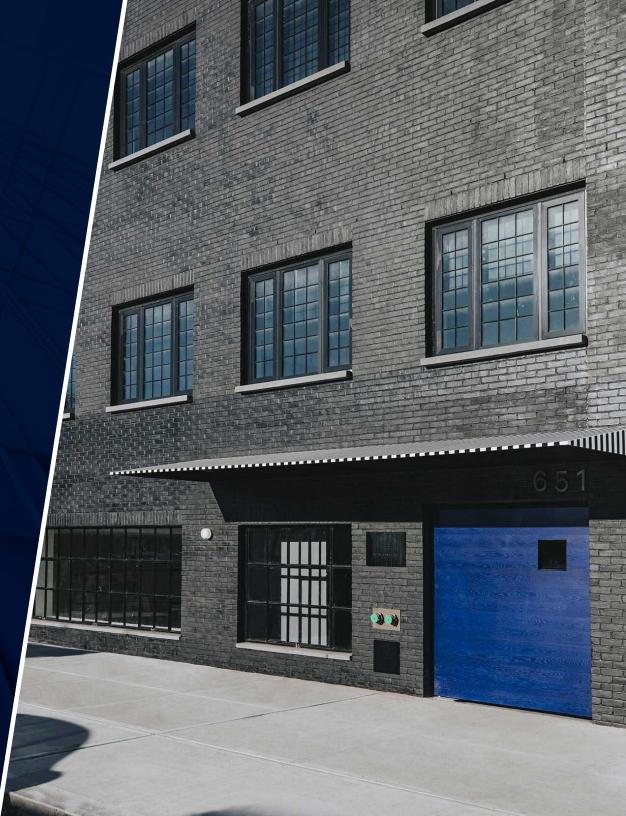

#### COMMENTS

• Fixtured restaurant, bar and rooftop opportunity at the base of a 76-room Sonder Hotel

• Space is comprised of a lounge with double height ceilings, restaurant with skylight, and dining room with a bar and a sunken courtyard. Total occupancy of 215 people

 Rooftop has views of Downtown Brooklyn and Barclay's

• 100 feet away from Union Street subway station (2.3 million annual ridership)