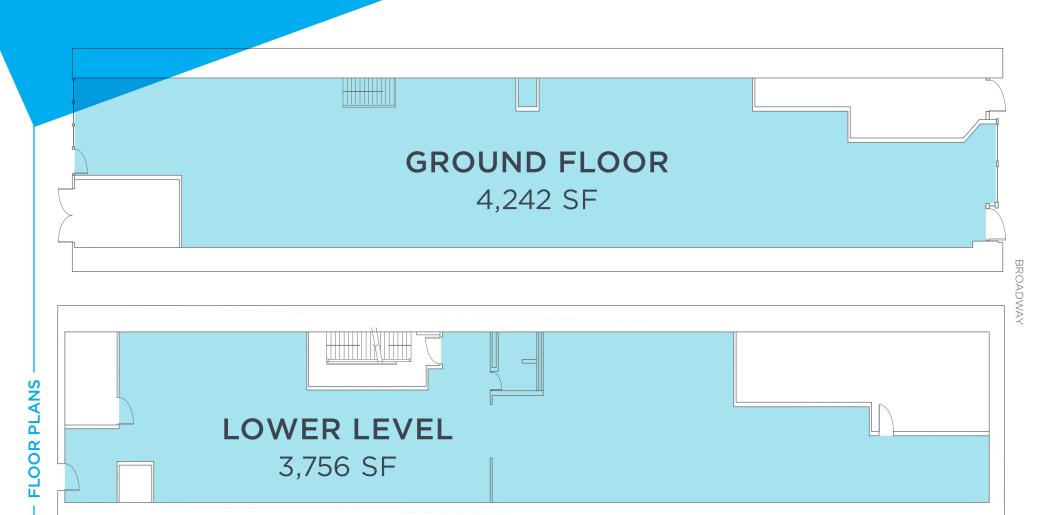

### **APPROXIMATE SIZE**

Ground Floor: 4.242 SF Lower Level: 3,756 SF TERM 10 Years

**ASKING RENT** Upon Request

POSSESSION Immediate

FRONTAGE

12 FT on Mercer Street | 20 FT on Broadway