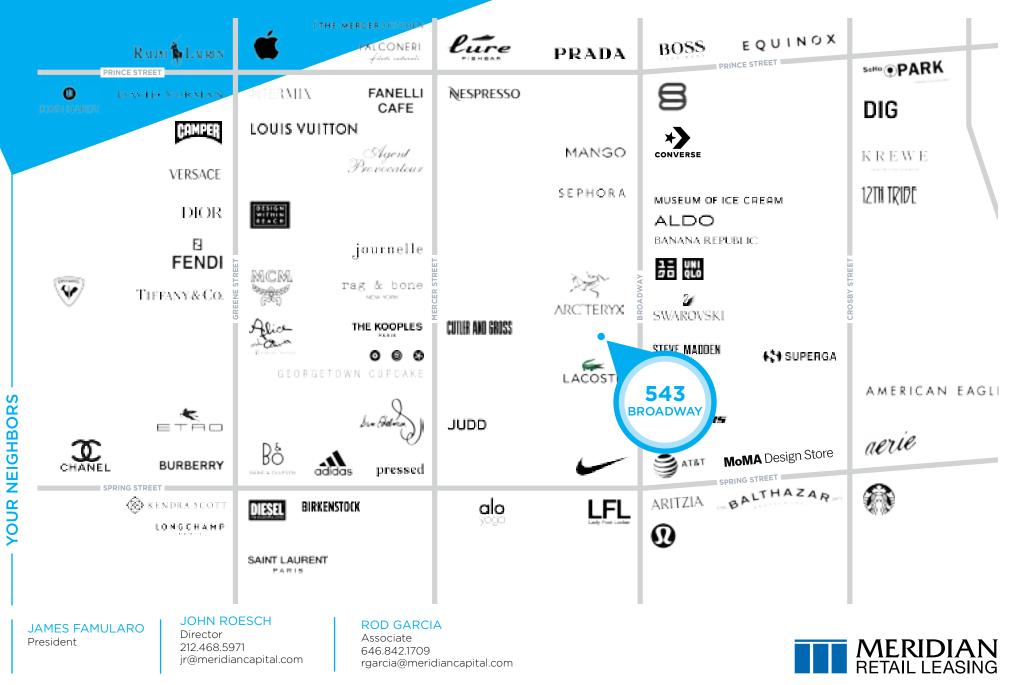

### **NEIGHBORS**

Bloomingdale's • Topshop • Converse • H&M • Prada • Dean & Deluca • Aritzia • Club Monaco • Nike • True Religion • Mackage • Michael Kors • MAC Cosmetics