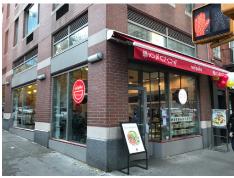

# 873 **EIGHTH AVENUE** HELL'S KITCHEN, NYC

Between West 52<sup>nd</sup> and West 53<sup>rd</sup> Streets

#### **COMMENTS**

- · Heavy foot traffic
- White-boxed space