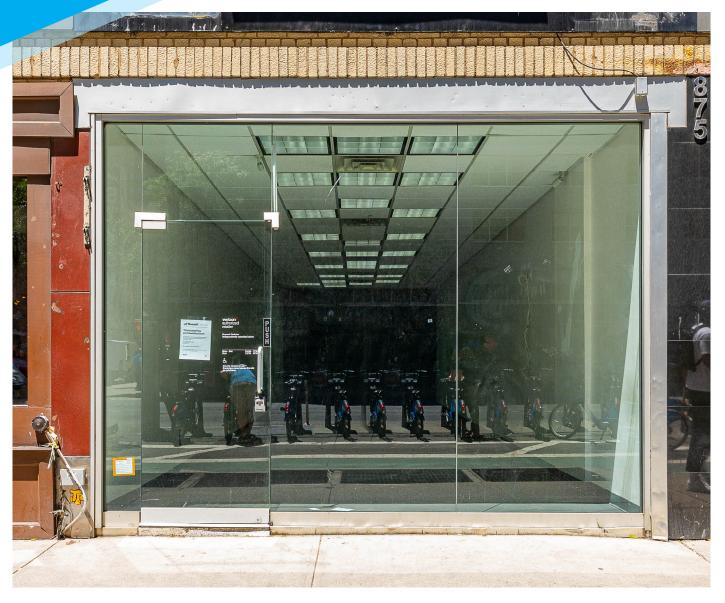

# 873 **EIGHTH AVENUE** HELL'S KITCHEN, NYC

Between West 52<sup>nd</sup> and West 53<sup>rd</sup> Streets

## **APPROXIMATE SIZE**

Ground Floor: 1,000 SF

**ASKING RENT TERM** \$15,000/Month Negotiable

**FRONTAGE POSSESSION Immediate** 15 FT

#### **COMMENTS**

- · Heavy foot traffic
- White-boxed space