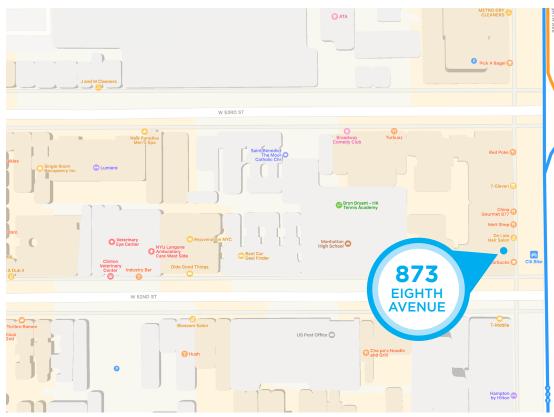

# 873 **EIGHTH AVENUE** HELL'S KITCHEN, NYC

Between West 52<sup>nd</sup> and West 53<sup>rd</sup> Streets

#### **NEIGHBORS**

Tout Va Bien • Hill and Bay • Starbucks • Hair Salon • MeltShop • Sprint • Russian Samovar

• Cosmic Dinner • T-Mobile • Red Poke