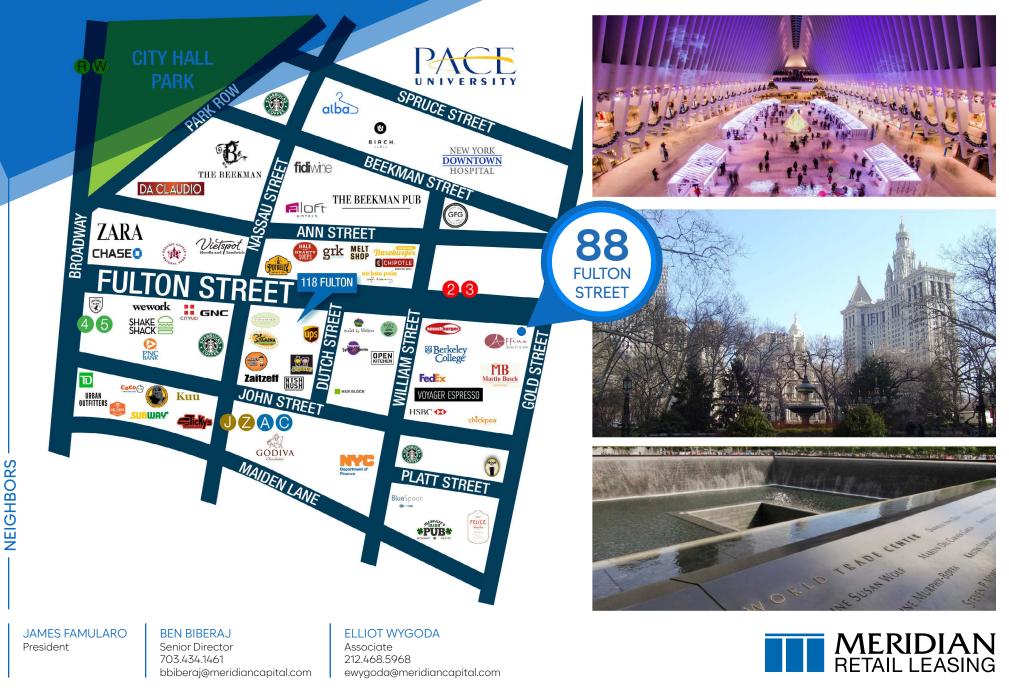

### **NEIGHBORS**

Chipotle • Dunkin • Starbucks • CVS • Chickfil-A • Irving Farm • Hale & Hearty • Downtown Little School • NOBU Downtown • CityMD • ZARA Shake Shack 
Neuhaus Belgian Chocolate Pressed Juicery 
Baked by Melissa

Corner of Gold & William Streets