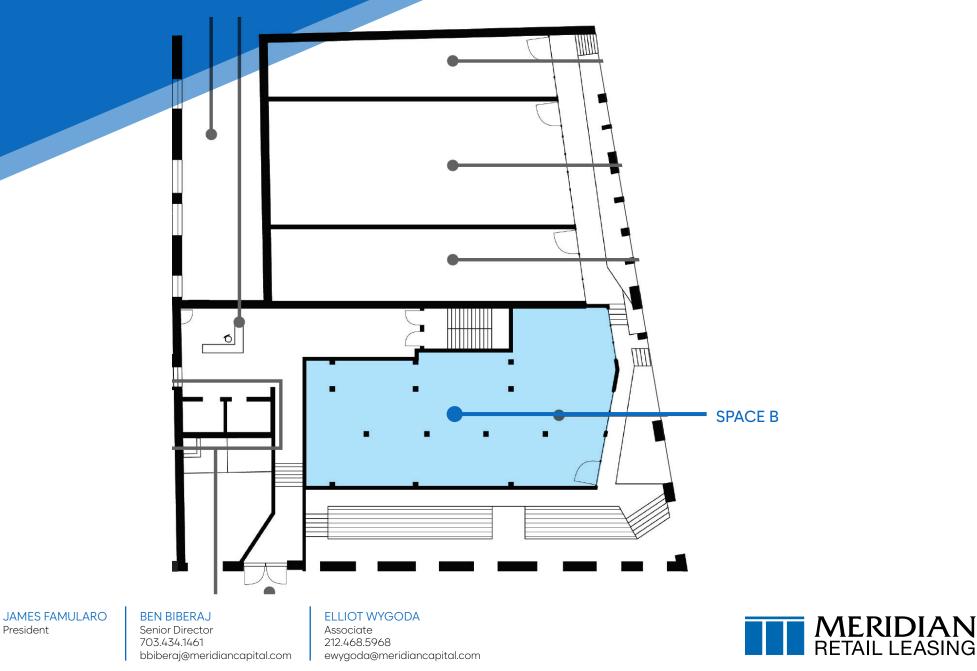

### **88 FULTON STREET**

FLOOR PLAN | MEZZANINE

FINANCIAL DISTRICT, NYC | Corner of Gold and William Streets

**88 FULTON STREET** 

FINANCIAL DISTRICT, NYC | Corner of Gold and William Streets

#### **APPROXIMATE SIZE** Space A: 1,600 SF Space B: 1,600 SF