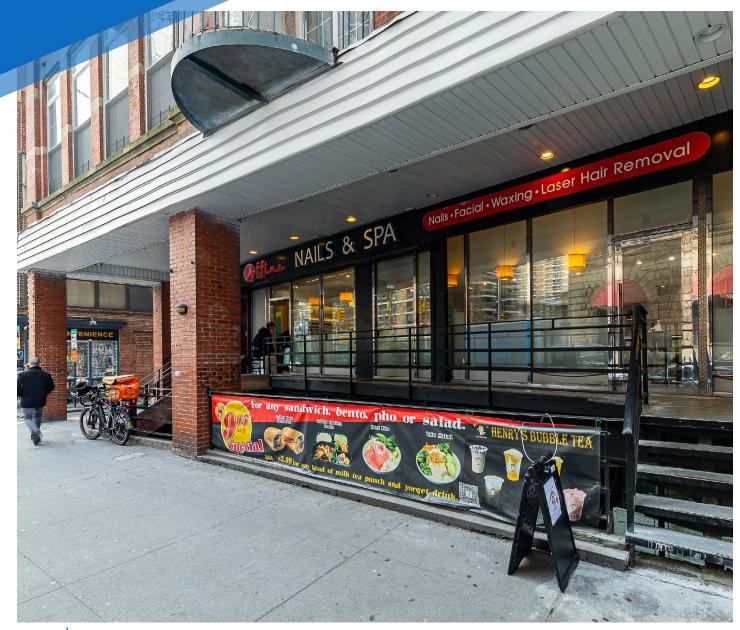

# **RETAIL FOR LEASE**

**88 FULTON STREET** 

FINANCIAL DISTRICT, NYC | Corner of Gold and William Streets

### COMMENTS

- Vented former restaurant spaces
- Spaces can be combined
- 7-day-a-week foot traffic
- At the base of a 196-unit residential building