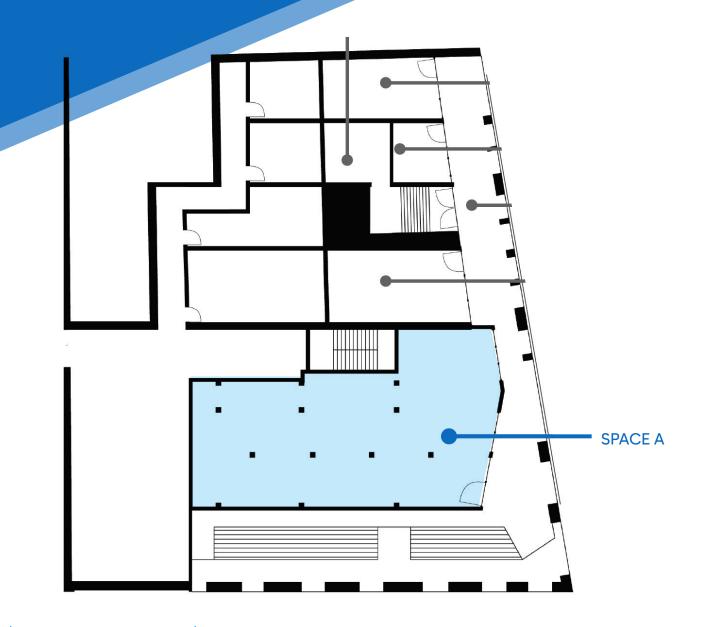

## **88 FULTON STREET**

FINANCIAL DISTRICT, NYC | Corner of Gold and William Streets

JAMES FAMULARO President

FLOOR PLAN | GROUND FLOOR

**BEN BIBERAJ** 

Senior Director 703.434.1461 bbiberaj@meridiancapital.com ELLIOT WYGODA

#### **APPROXIMATE SIZE** Space A: 1,600 SF Space B: 1,600 SF