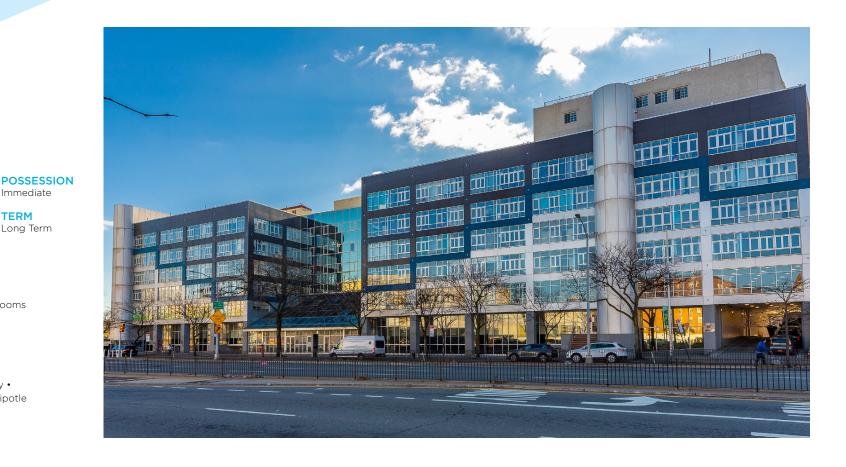

# 90-02 **QUEENS BOULEVARD** QUEENS, NEW YORK

Between Woodhaven Boulevard and 57th Avenue

#### APPROXIMATE SIZE

40,000 SF Ground: Usable Lower Level: 40,000 SF

#### **ASKING RENT**

Ground: \$50 PSF Usable Lower Level: \$25 PSF

### **FRONTAGE**

350 FT

#### **COMMENTS**

- · Brand new development across from the Queens Center Mall
- · ADA compliant elevator and bathrooms
- · Option for private parking
- · All divisions considered