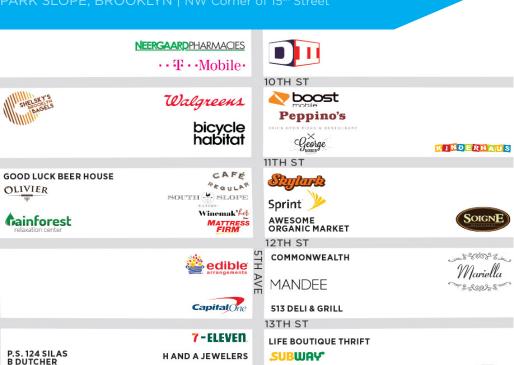

#### **NEIGHBORS**

Maimonides • Park Slope School House • Giocare Playschool • Sherwin-Williams Paints • Crunch Fitness • Foot Locker

• Capital One • Chase • 7-Eleven