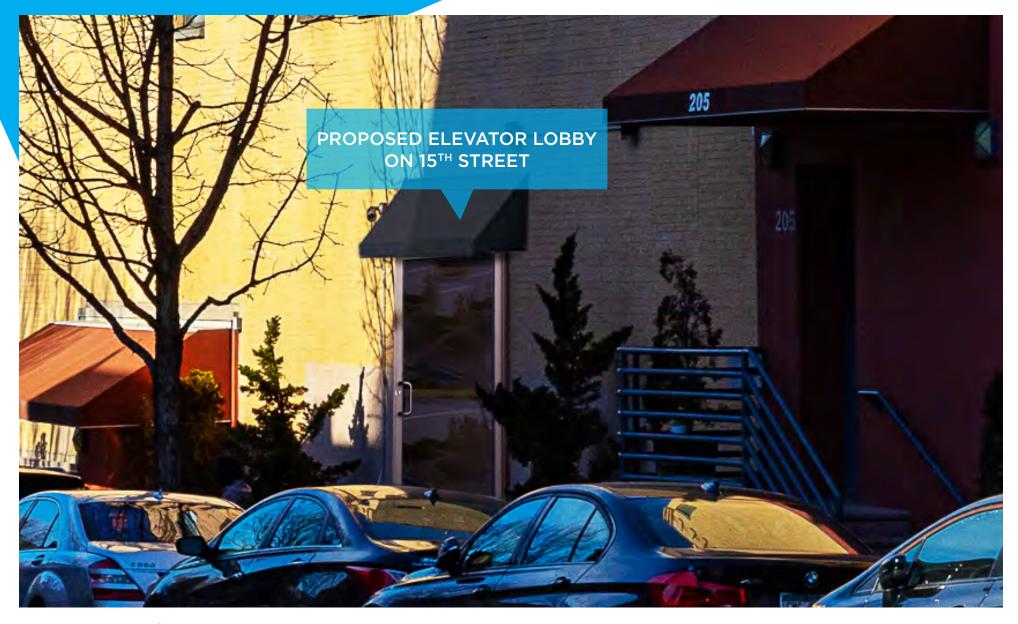

#### **COMMENTS**

- Dedicated entrance on 5th Avenue
- Ceiling Heights 8.25 FT
- Proposed Elevator Lobby on 15th Street
- Existing Lift on 15th Street
- · Large White Box
- One block from New Commercial & Residential Developments