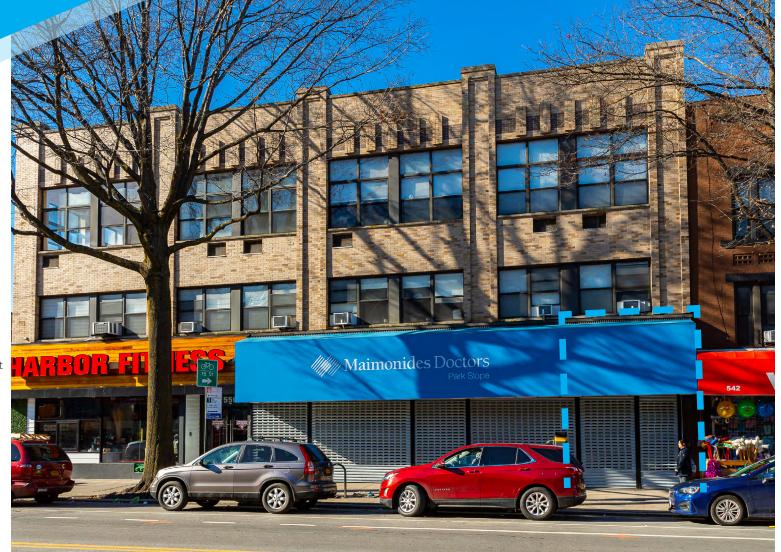

**RETAIL FOR LEASE** 

550 **FIFTH AVENUE** PARK SLOPE, BROOKLYN

NW Corner of 15th Street

**ASKING RENT** 

Upon Request

TERM

Negotiable

#### **COMMENTS**

- Dedicated entrance on 5th Avenue
- Ceiling Heights 8.25 FT
- Proposed Elevator Lobby on 15th Street
- Existing Lift on 15th Street
- · Large White Box
- One block from New Commercial & Residential Developments

#### **NEIGHBORS**

Maimonides • Park Slope School House • Giocare Playschool • Sherwin-Williams Paints • Crunch Fitness • Foot Locker

• Capital One • Chase • 7-Eleven