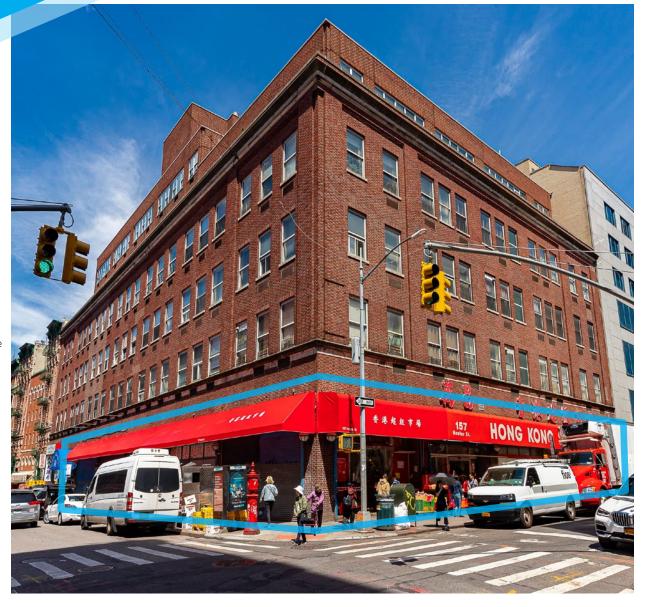

**RETAIL FOR LEASE** 

**ELIZABETH STREET** CHINATOWN, NYC

Corner of Elizabeth & Hester Streets

#### **COMMENTS**

- Prime corner retail space, spanning 28,317 SF at the convergence of Chinatown, Little Italy, and the Lower East Side
- · Current tenant, Hong Kong Supermarket, has established itself as an anchor in the neighborhood and has been operating for 25+ years
- Located in close proximity to the Grand Street and Canal Street subway stations, the space is easily accessible from both Manhattan and the outer boroughs
- 24/7 foot traffic
- · All Uses/Logical Divisions Considered
- New to Market