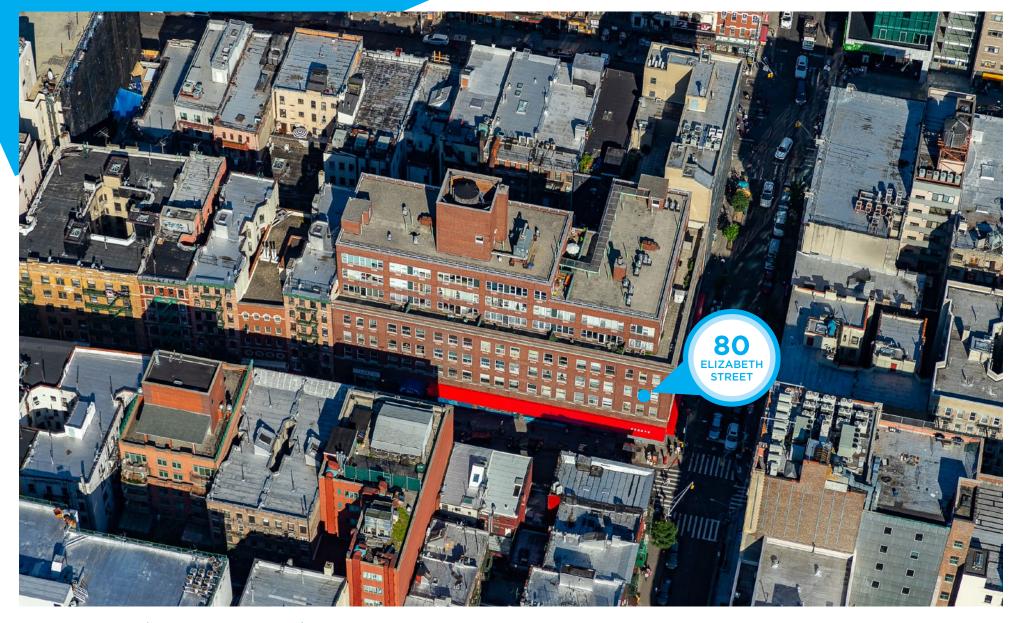

**RETAIL FOR LEASE** 

**ELIZABETH STREET** CHINATOWN, NYC

Corner of Elizabeth & Hester Streets

#### **COMMENTS**

- Prime corner retail space, spanning 28,317 SF at the convergence of Chinatown, Little Italy, and the Lower East Side
- · Current tenant, Hong Kong Supermarket, has established itself as an anchor in the neighborhood and has been operating for 25+ years
- Located in close proximity to the Grand Street and Canal Street subway stations, the space is easily accessible from both Manhattan and the outer boroughs
- 24/7 foot traffic
- · All Uses/Logical Divisions Considered
- New to Market