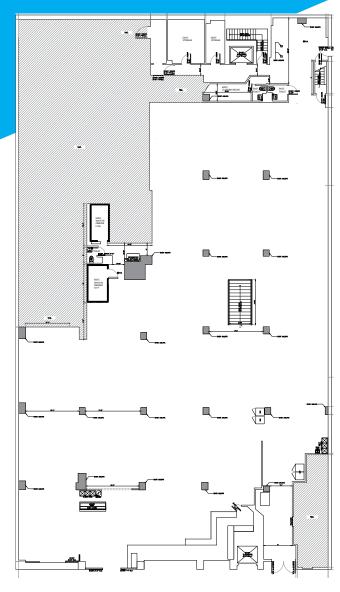

## **APPROXIMATE SIZE**

Ground Floor: 15.620 SF Selling Lower Level: 12,697 SF

Total: 28,317 SF

**ASKING RENT** Upon Request

**TERM** Long Term

FRONTAGE 175 FT x 100 FT **POSSESSION** 

Arranged

# **GROUND FLOOR**