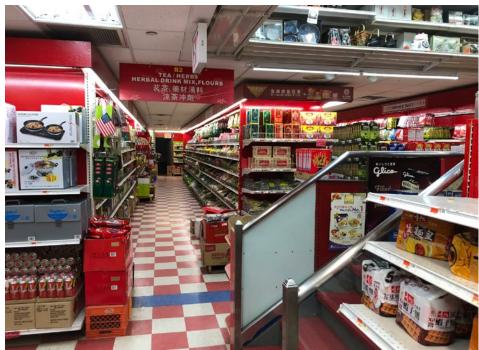

#### **COMMENTS**

- Prime corner retail space, spanning 28,317 SF at the convergence of Chinatown, Little Italy, and the Lower East Side
- · Current tenant, Hong Kong Supermarket, has established itself as an anchor in the neighborhood and has been operating for 25+ years
- Located in close proximity to the Grand Street and Canal Street subway stations, the space is easily accessible from both Manhattan and the outer boroughs
- 24/7 foot traffic
- · All Uses/Logical Divisions Considered
- New to Market

# **GROUND FLOOR**