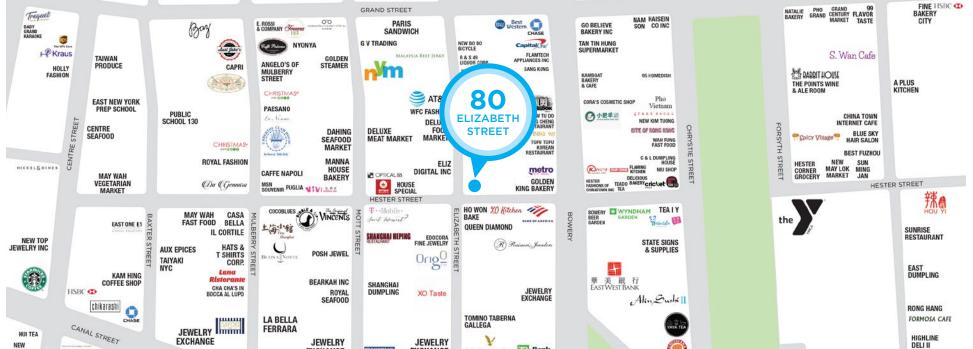

**RETAIL FOR LEASE** 

**ELIZABETH STREET** CHINATOWN, NYC

Corner of Elizabeth & Hester Streets

#### **COMMENTS**

- Prime corner retail space, spanning 28,317 SF at the convergence of Chinatown, Little Italy, and the Lower East Side
- · Current tenant, Hong Kong Supermarket, has established itself as an anchor in the neighborhood and has been operating for 25+ years
- Located in close proximity to the Grand Street and Canal Street subway stations, the space is easily accessible from both Manhattan and the outer boroughs
- 24/7 foot traffic
- · All Uses/Logical Divisions Considered
- New to Market

### **NEIGHBORS**

Jing Fong • TD Bank • Shanghai Dumpling • Wyndham Garden Chinatown • Citi Bank • Best Western Bowery • Puglia • Original Vincent's • Canal Street • Chase Bank • The Original Chinatown Ice Cream Factory