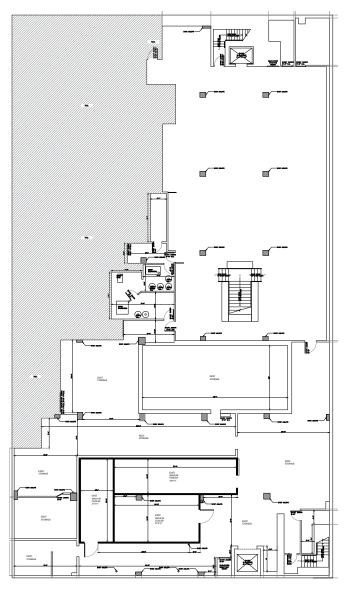

## **APPROXIMATE SIZE**

Ground Floor: 15.620 SF Selling Lower Level: 12,697 SF

Total: 28,317 SF

**ASKING RENT** Upon Request

**TERM** Long Term

FRONTAGE 175 FT x 100 FT **POSSESSION** 

Arranged