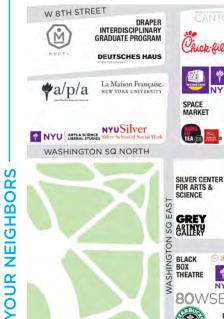

### **NEIGHBORS**

NYU • Fresh & Co • Foot Locker • McDonalds • Sweetgreen • Arcadia Earth • The Donut Pub • Rumble

### **TRANSPORTATION**