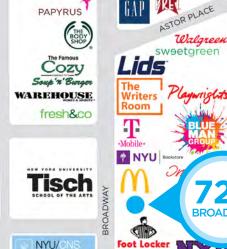

### **NEIGHBORS**

NYU • Fresh & Co • Foot Locker • McDonalds • Sweetgreen • Arcadia Earth • The Donut Pub • Rumble

### **TRANSPORTATION**