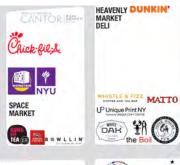

### **NEIGHBORS**

NYU • Fresh & Co • Foot Locker • McDonalds • Sweetgreen • Arcadia Earth • The Donut Pub • Rumble

### **TRANSPORTATION**