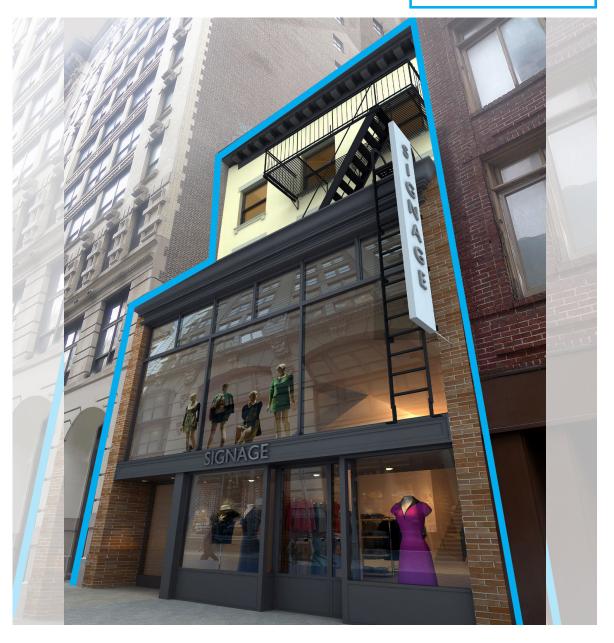

# 12 WEST 19<sup>TH</sup> STREET FLATIRON, NYC

Between Fifth And Sixth Avenues

#### **COMMENTS**

- · Brand New Second Floor
- 18 Foot Ceilings
- Heavy Foot Traffic