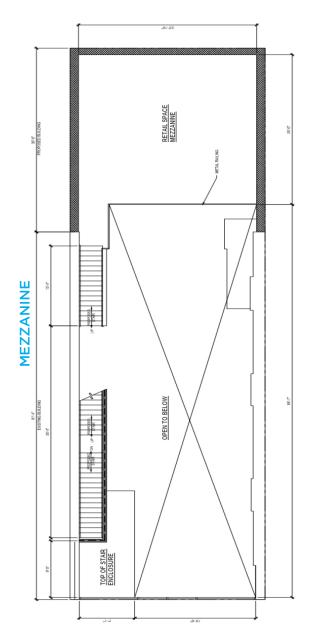

#### **APPROXIMATE SIZE**

Ground Floor: 2,000 Square Feet Mezzanine: 500 Square Feet Lower Level: 1,500 Square Feet