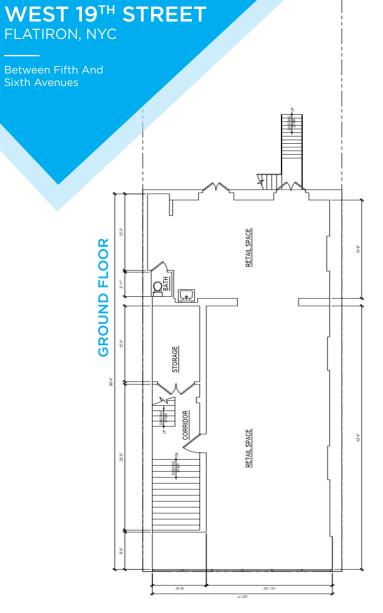

#### **APPROXIMATE SIZE**

Ground Floor: 2,000 Square Feet Mezzanine: 500 Square Feet Lower Level: 1,500 Square Feet