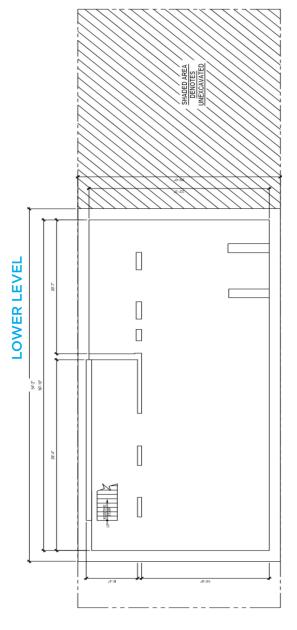

#### **APPROXIMATE SIZE**

Ground Floor: 2,000 Square Feet Mezzanine: 500 Square Feet Lower Level: 1,500 Square Feet