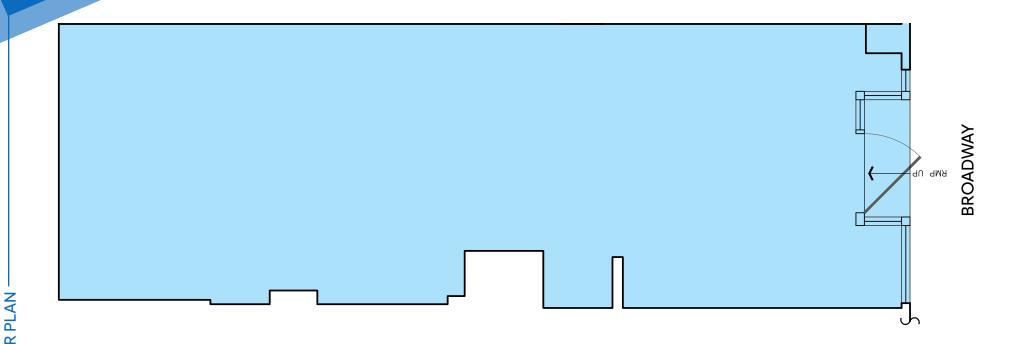

# **RETAIL FOR LEASE**

I samue

2661

2661 **BROADWAY UPPER WEST SIDE, NYC** 

Between West 101st & 102nd Streets

650 SF

**ASKING RENT** 

\$5,500/Month

**TERM** 

Negotiable

- · Delivered white-boxed
- Tremendous signage opportunity

## **TRANSPORTATION**

**NFORMATION** 

RO

### **BEN BIBERAJ CAM PARSON** Senior Director Associate 703.434.1461

bbiberaj@meridiancapital.com

212.468.5954 cparson@meridiancapital.com

APPROXIMATE SIZE

\$6,750/Month-Reduced

**POSSESSION Immediate** 

**FRONTAGE** 15 FT